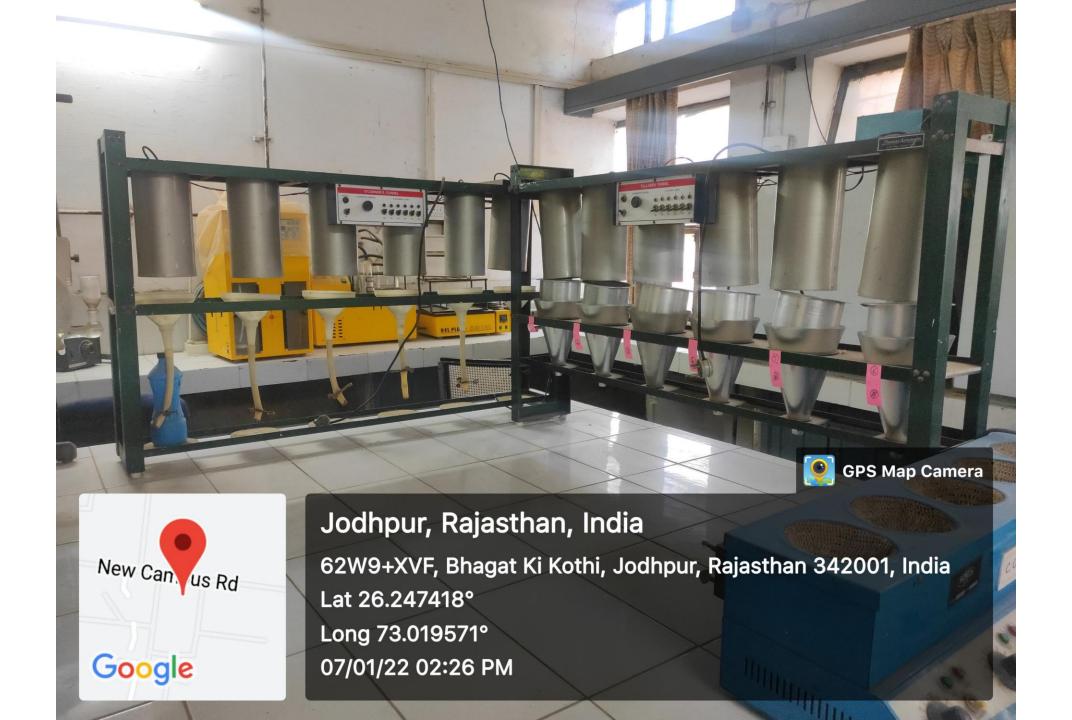

### COOLING CENTRIFUGES

Jodhpur, Rajasthan, India
62WC+W6P, Bhagat Ki Kothi, Jodhpur, Rajasthan 342001, India
Lat 26.247281°
Long 73.020793°
20/01/22 01:41 PM

DEEP FREEZERS (-20, -80)