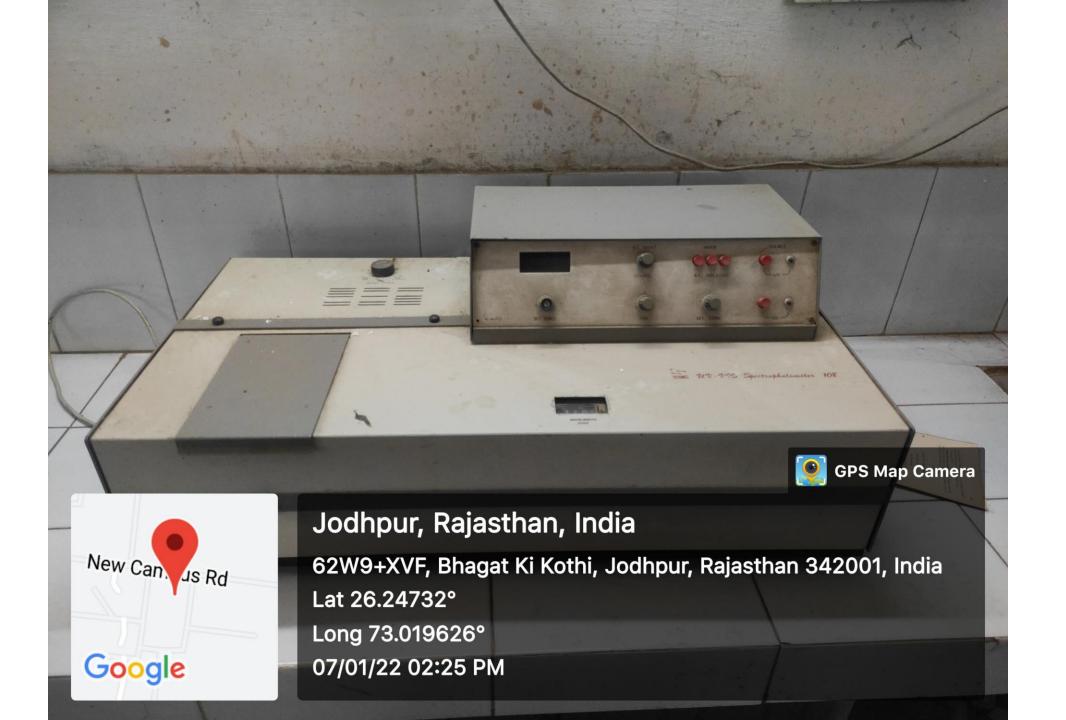

of Chemistry

J.N.V. University, Jodhpur

# 6. FT- IR (VARION)



Prof. & Head

Prof. & Head

Personal Chemistry

### 7. DOUBLE-BEAM UV-VISIBLE SPECTROPHOTOMETER



Prof. & Head

Department of Chemistry

J.N.V. University, Jadhpur

# 8. PERKIN ELMER UV- VISIBLE SPECTROPHOTOMETER



Prof. & Head

### 9. HPLC BINARY PUMP DIONEX





#### 11. MP-AES 4210 -AGLIENT TECHNOLOGIES



Per L & Head

Department of Chemistry

IN. V. University, Jodipur

#### **MAJOR RESEARCH FACILITIES**

# DEPARTMENT OF PHYSICS (UGC-SAP DRS-II)





#### Mossbaur spectrometer





#### XRD PANalytical XPert Pro



#### UV Vis Cary 60



# Impedance analyzer 1 MHz to 1 GHz KEYSIGHT technology



# DSC 214 polymath NETZSCH

#### **MAJOR RESEARCH FACILITIES**

## DEPARTMENT OF ZOOLOGY (UGC-SAP DRS)