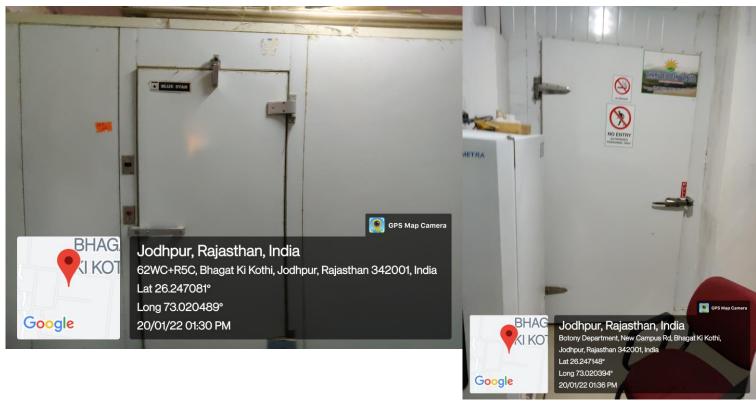

### JAI NARAIN VYAS UNIVERSITY JODHPUR



<u>2016 - 2021</u>

3.1.1 The institution's Research facilities are frequently updated and there is a well-defined policy for promotion of research which is uploaded on the institutional website and implemented

### **MAJOR RESEARCH FACILITIES**

# DEPARTMENT OF BOTANY (UGC-SAP II-CAS I, DST-FIST, UGC-COSIST)

# MAJOR RESEARCH FACILITIES-DEPARTMENT OF BOTANY (UGC-CENTRE FOR ADVANCED STUDIES)

### **GREEN HOUSES/ GLASS HOUSES**





### **MODULAR MOLECULAR BIOLOGY LAB**



### **MICROPROPAGATION & HARDENING UNIT**





### **GREEN HOUSE**





AEROPONICS UNIT





### **INOCULATION & CULTURE ROOMS**









### WALK-IN TRANSGENIC PLANT GROWTH CHAMBER, COLD ROOM, MICROBIAL CHAMBER

### **INCUABTORS/ INDUSTRIAL OVEN**







### 1D SDS-PAGE/ 2-D PAGE UNITS













**HPLC** AAS



### COOLING CENTRIFUGES













Jodhpur, Rajasthan, India
62WC+W6P, Bhagat Ki Kothi, Jodhpur, Rajasthan 342001, India
Lat 26.247281°
Long 73.020793°
20/01/22 01:41 PM



DEEP FREEZERS (-20, -80)









### **ICEMATIC, INCUBATORS**





# SINGLE AND DOUBLE DISTILLATION UNITS





### **AUTOCLAVES**







**SPEED-VAC** 



**REAL TIME PCR** 

#### **SPECTROFLURIMETER**







# GEL DOCUMENTATION SYSTEMS







### **AGAROSE GEL ELECTROPHORESIS UNITS**







### THERMOCYCLERS/PCR





MILLI-Q WATER
PURIFIER



LYOPHILIZER





UV-VIS
SPECTROPHOTOMETERS/NANODROP





### **STEREOMICROSCOPES**





### **FLU