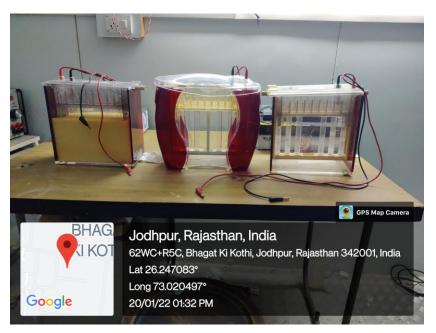

VYAS UNIVERSITY JODHPUR



<u>2016 - 2021</u>

3.1.1 The institution's Research facilities are frequently updated and there is a well-defined policy for promotion of research which is uploaded on the institutional website and implemented

### **MAJOR RESEARCH FACILITIES**

# DEPARTMENT OF BOTANY (UGC-SAP II-CAS I, DST-FIST, UGC-COSIST)

# MAJOR RESEARCH FACILITIES-DEPARTMENT OF BOTANY (UGC-CENTRE FOR ADVANCED STUDIES)

### **GREEN HOUSES/ GLASS HOUSES**





### **MODULAR MOLECULAR BIOLOGY LAB**



### **MICROPROPAGATION & HARDENING UNIT**





### **GREEN HOUSE**





AEROPONICS UNIT





### **INOCULATION & CULTURE ROOMS**









### WALK-IN TRANSGENIC PLANT GROWTH CHAMBER, COLD ROOM, MICROBIAL CHAMBER

### **INCUABTORS/ INDUSTRIAL OVEN**







### 1D SDS-PAGE/ 2-D PAGE UNITS













**HPLC** AAS



### COOLING CENTRIFUGES













Jodhpur, Rajasthan, India
62WC+W6P, Bhagat Ki Kothi, Jodhpur, Rajasthan 342001, India
Lat 26.247281°
Long 73.020793°
20/01/22 01:41 PM



DEEP FREEZERS (-20, -80)









### **ICEMATIC, INCUBATORS**





# SINGLE AND DOUBLE DISTILLATION UNITS





### **AUTOCLAVES**







**SPEED-VAC** 



**REAL TIME PCR** 

#### **SPECTROFLURIMETER**







# GEL DOCUMENTATION SYSTEMS







### **AGAROSE GEL ELECTROPHORESIS UNITS**







### THERMOCYCLERS/PCR





MILLI-Q WATER
PURIFIER



LYOPHILIZER





UV-VIS
SPECTROPHOTOMETERS/NANODROP





### **STEREOMICROSCOPES**





### **FLUORESCENT MICROSCOPES**









#### **HERBARIUM**



#### **BOTANICAL GARDEN**



### **MAJOR RESEARCH FACILITIES**

# DEPARTMENT OF CHEMISTRY (UGC-SAP DRS-II