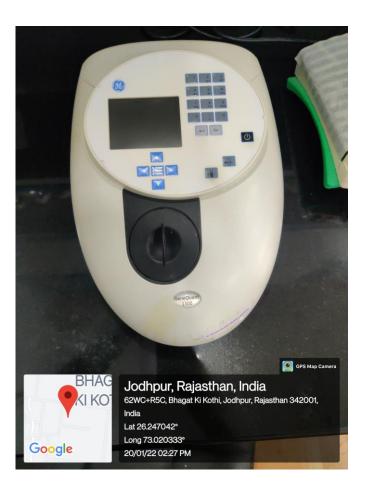

*GREEN HOUSE**





AEROPONICS UNIT





### **INOCULATION & CULTURE ROOMS**









### WALK-IN TRANSGENIC PLANT GROWTH CHAMBER, COLD ROOM, MICROBIAL CHAMBER

### **INCUABTORS/ INDUSTRIAL OVEN**







### 1D SDS-PAGE/ 2-D PAGE UNITS













**HPLC** AAS



### COOLING CENTRIFUGES













Jodhpur, Rajasthan, India
62WC+W6P, Bhagat Ki Kothi, Jodhpur, Rajasthan 342001, India
Lat 26.247281°
Long 73.020793°
20/01/22 01:41 PM



DEEP FREEZERS (-20, -80)









### **ICEMATIC, INCUBATORS**





# SINGLE AND DOUBLE DISTILLATION UNITS





### **AUTOCLAVES**







**SPEED-VAC** 



**REAL TIME PCR** 

#### **SPECTROFLURIMETER**







# GEL DOCUMENTATION SYSTEMS







### **AGAROSE GEL ELECTROPHORESIS UNITS**







### THERMOCYCLERS/PCR





MILLI-Q WATER
PURIFIER



LYOPHILIZER





UV-VIS
SPECTROPHOTOMETERS/NANODROP





### **STEREOMICROSCOPES**





### **FLUORESCENT MICROSCOPES**









#### **HERBARIUM**



#### **BOTANICAL GARDEN**



### **MAJOR RESEARCH FACILITIES**

# DEPARTMENT OF CHEMISTRY (UGC-SAP DRS-II)

1. LUMINOMETER (PHO



Prof. & Head

Department of Chemistry

J.N.V. University, Jodhpur

# 2. AUTOLAB (SPRINGER) SPR91101



Prof. & Head

Prof. & Head

Department of Chemistry

IN.V. University, Jodhpur

IN.V. University, Jodhpur



Department of Chemistry
J.N.V. University, Jodhpur



Prof. & Head
Department of Chemistry
Liniversity, Jodhpur

## 5. FT-IR (AGILENT)



4

Prof. & Head

Department of Chemistry

J.N.V. University, Jodhpur

# 6. FT- IR (VARION)



Prof. & Head

Prof. & Head

Personal Chemistry

### 7. DOUBLE-BEAM UV-VISIBLE SPECTROPH