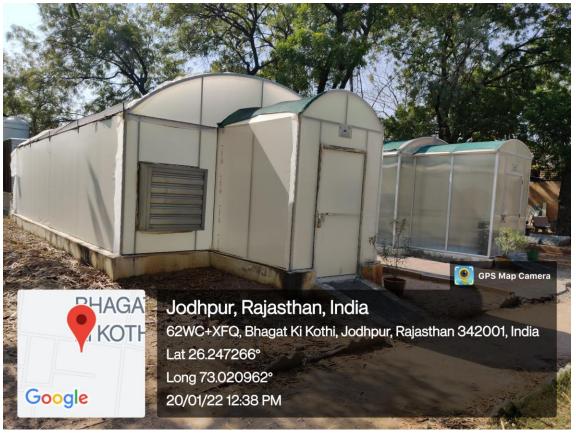

### JAI NARAIN VYAS UNIVERSITY JODHPUR



<u>2016 - 2021</u>

3.1.1 The institution's Research facilities are frequently updated and there is a well-defined policy for promotion of research which is uploaded on the institutional website and implemented

### **MAJOR RESEARCH FACILITIES**

# DEPARTMENT OF BOTANY (UGC-SAP II-CAS I, DST-FIST, UGC-COSIST)

# MAJOR RESEARCH FACILITIES-DEPARTMENT OF BOTANY (UGC-CENTRE FOR ADVANCED STUDIES)

### **GREEN HOUSES/ GLASS HOUSES**





### **MODULAR MOLECULAR BIOLOGY LAB**



### **MICROPROPAGATION & HARDENING UNIT**





### **GREEN HOUSE**





AEROPONICS UNIT





### **INOCULATION & CULTURE ROOMS**









### WALK-IN TRANSGENIC PLANT GROWTH CHAMBER, COLD ROOM, MICROBIAL CHAMBER

### **INCUABTORS/ INDUSTRIAL OVEN**







### 1D SDS-PAGE/ 2-D PAGE UNITS













**HPLC** AAS



### COOLING CENTRIFUGES













Jodhpur, Rajasthan, India
62WC+W6P, Bhagat Ki Kothi, Jodhpur, Rajasthan 342001, India
Lat 26.247281°
Long 73.020793°
20/01/22 01:41 PM



DEEP FREEZERS (-20, -80)









### **ICEMATIC, INCUBATORS**





# SINGLE AND DOUBLE DISTILLATION UNITS





### **AUTOCLAVES**







**SPEED-VAC** 



**REAL TIME PCR** 

#### **SPECTROFLURIMETER**







# GEL DOCUMENTATION SYSTEMS







### **AGAROSE GEL EL