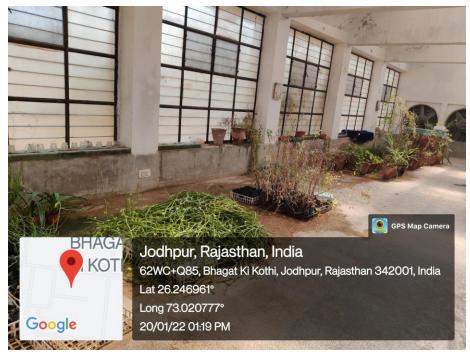

### JAI NARAIN VYAS UNIVERSITY JODHPUR



<u>2016 - 2021</u>

3.1.1 The institution's Research facilities are frequently updated and there is a well-defined policy for promotion of research which is uploaded on the institutional website and implemented

### **MAJOR RESEARCH FACILITIES**

# DEPARTMENT OF BOTANY (UGC-SAP II-CAS I, DST-FIST, UGC-COSIST)

# MAJOR RESEARCH FACILITIES-DEPARTMENT OF BOTANY (UGC-CENTRE FOR ADVANCED STUDIES)

### **GREEN HOUSES/ GLASS HOUSES**





### **MODULAR MOLECULAR BIOLOGY LAB**



### **MICROPROPAGATION & HARDENING UNIT**





### **GREEN HOUSE**





AEROPONICS UNIT





### **INOCULATION & CULTURE ROOMS**









### WALK-IN TRANSGENIC PLANT GROWTH CHAMBER, COLD ROOM, MICROBIAL CHAMBER

### **INCUABTORS/ INDUSTRIAL OVEN**







### 1D SDS-PAGE/ 2-D PAGE UNITS













**HPLC** AAS



### COOLING CENTRIFUGES













Jodhpur, Rajasthan, India
62WC+W6P, Bhagat Ki Kothi, Jodhpur, Rajasthan 342001, India
Lat 26.247281°
Long 73.020793°
20/01/22 01:41 PM



DEEP FREEZERS (-20, -80)









### **ICEMATIC, INCUBATORS**





# SINGLE AND DOUBLE DISTILLATION UNITS





### **AUTOCLAVES**







**SPEED-VAC** 



**REAL TIME PCR** 

#### **SPECTROFLURIMETER**







# GEL DOCUMENTATION SYSTEMS







### **AGAROSE GEL ELECTROPHORESIS UNITS**







### THERMOCYCLERS/PCR





MILLI-Q WATER
PURIFIER



LYOPHILIZER





UV-VIS
SPECTROPHOTOMETERS/NANODROP