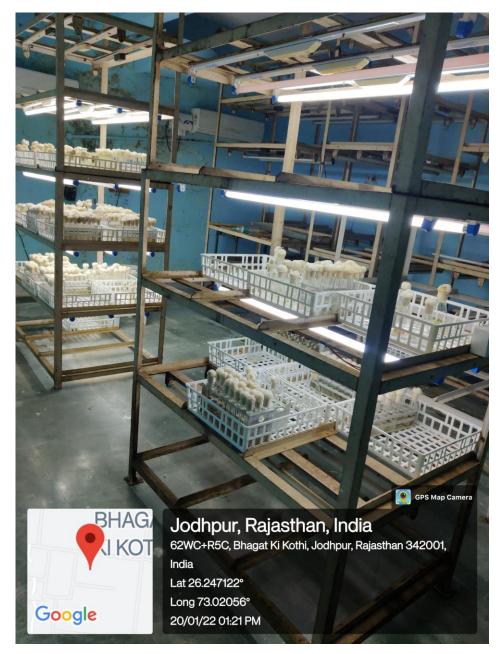

### JAI NARAIN VYAS UNIVERSITY JODHPUR



<u>2016 - 2021</u>

3.1.1 The institution's Research facilities are frequently updated and there is a well-defined policy for promotion of research which is uploaded on the institutional website and implemented

### **MAJOR RESEARCH FACILITIES**

# DEPARTMENT OF BOTANY (UGC-SAP II-CAS I, DST-FIST, UGC-COSIST)

# MAJOR RESEARCH FACILITIES-DEPARTMENT OF BOTANY (UGC-CENTRE FOR ADVANCED STUDIES)

### **GREEN HOUSES/ GLASS HOUSES**





### **MODULAR MOLECULAR BIOLOGY LAB**



### **MICROPROPAGATION & HARDENING UNIT**





### **GREEN HOUSE**





AEROPONICS UNIT





### **INOCULATION & CULTURE ROOMS**









### WALK-IN TRANSGENIC PLANT GROWTH CHAMBER, COLD ROOM, MICROBIAL CHAMBER

### **INCUABTORS/ INDUSTRIAL OVEN**







### 1D SDS-PAGE/ 2-D PAGE UNITS













**HPLC** AAS



### COOLING CENTRIFUGES













Jodhpur, Rajasthan, India
62WC+W6P, Bhagat Ki Kothi, Jodhpur, Rajasthan 342001, India
Lat 26.247281°
Long 73.020793°
20/01/22 01:41 PM



DEEP FREEZERS (-20, -80)









### **ICEMATIC, INCUBATORS**





# SINGLE AND DOUBLE DISTILLATION UNITS





### **AUTOCLAVES**







**SPEED-VAC** 



**REAL TIME PCR** 

#### **SPECTROFLURIMETER**







# GEL DOCUMENTATION SYSTEMS







### **AGAROSE GEL ELECTROPHORESIS UNITS**







### THERMOCYCLERS/PCR





MILLI-Q WATER
PURIFIER



LYOPHILIZER





UV-VIS
SPECTROPHOTOMETERS/NANODROP





### **STEREOMICROSCOPES**





### *