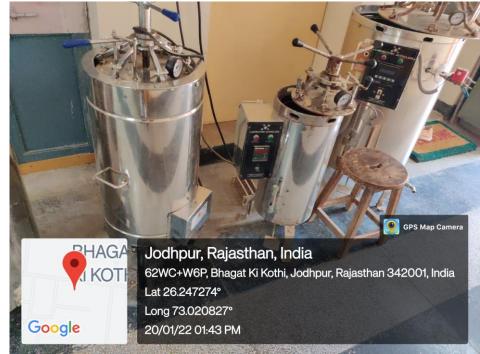

### COOLING CENTRIFUGES

Jodhpur, Rajasthan, India
62WC+W6P, Bhagat Ki Kothi, Jodhpur, Rajasthan 342001, India
Lat 26.247281°
Long 73.020793°
20/01/22 01:41 PM

DEEP FREEZERS (-20, -80)

### **ICEMATIC, INCUBATORS**