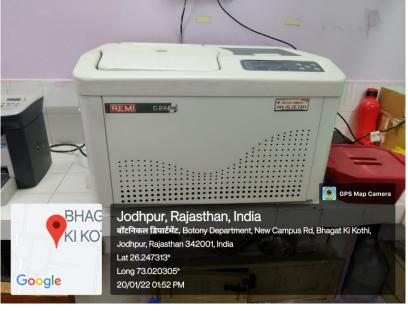

### COOLING CENTRIFUGES

Jodhpur, Rajasthan, India
62WC+W6P, Bhagat Ki Kothi, Jodhpur, Rajasthan 342001, India
Lat 26.247281°
Long 73.020793°
20/01/22 01:41 PM

DEEP FREEZERS (-20, -80)