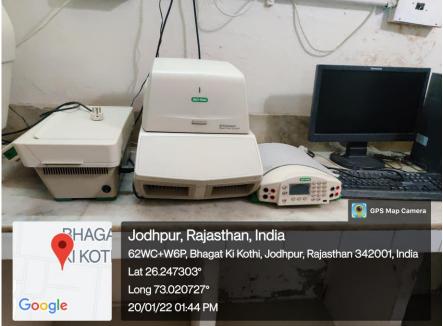

EARCH FACILITIES-DEPARTMENT OF BOTANY (UGC-CENTRE FOR ADVANCED STUDIES)

### **GREEN HOUSES/ GLASS HOUSES**





### **MODULAR MOLECULAR BIOLOGY LAB**



### **MICROPROPAGATION & HARDENING UNIT**





### **GREEN HOUSE**





AEROPONICS UNIT





### **INOCULATION & CULTURE ROOMS**









### WALK-IN TRANSGENIC PLANT GROWTH CHAMBER, COLD ROOM, MICROBIAL CHAMBER

### **INCUABTORS/ INDUSTRIAL OVEN**







### 1D SDS-PAGE/ 2-D PAGE UNITS













**HPLC** AAS



### COOLING CENTRIFUGES













Jodhpur, Rajasthan, India
62WC+W6P, Bhagat Ki Kothi, Jodhpur, Rajasthan 342001, India
Lat 26.247281°
Long 73.020793°
20/01/22 01:41 PM



DEEP FREEZERS (-20, -80)









### **ICEMATIC, INCUBATORS**





# SINGLE AND DOUBLE DISTILLATION UNITS





### **AUTOCLAVES**







**SPEED-VAC** 



**REAL TIME PCR** 

#### **SPECTROFLURIMETER**







# GEL DOCUMENTATION SYSTEMS







### **AGAROSE GEL ELECTROPHORESIS UNITS**







### THERMOCYCLERS/PCR





MILLI-Q WATER
PURIFIER



LYOPHILIZER





UV-VIS
SPECTROPHOTOMETERS/NANODROP





### **STEREOMICROSCOPES**





### **FLUORESCENT MICROSCOPES**









#### **HERBARIUM**



#### **BOTANICAL GARDEN**



### **MAJOR RESEARCH FACILITIES**

# DEPARTMENT OF CHEMISTRY (UGC-SAP DRS-II)

1. LUMINOMETER (PHO



Prof. & Head

Department of Chemistry

J.N.V. University, Jodhpur

# 2. AUTOLAB (SPRINGER) SPR91101



Prof. & Head

Prof. & Head

Department of Chemistry

IN.V. University, Jodhpur

IN.V. University, Jodhpur



Department of Chemistry
J.N.V. University, Jodhpur



Prof. & Head
Department of Chemistry
Liniversity, Jodhpur