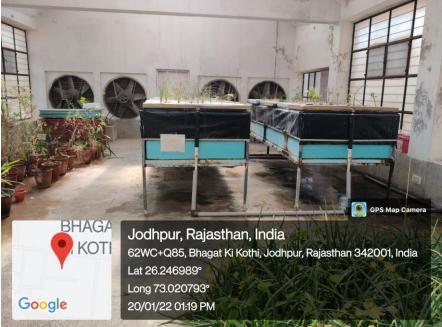

### JAI NARAIN VYAS UNIVERSITY JODHPUR



<u>2016 - 2021</u>

3.1.1 The institution's Research facilities are frequently updated and there is a well-defined policy for promotion of research which is uploaded on the institutional website and implemented

### **MAJOR RESEARCH FACILITIES**

# DEPARTMENT OF BOTANY (UGC-SAP II-CAS I, DST-FIST, UGC-COSIST)

# MAJOR RESEARCH FACILITIES-DEPARTMENT OF BOTANY (UGC-CENTRE FOR ADVANCED STUDIES)

### **GREEN HOUSES/ GLASS HOUSES**





### **MODULAR MOLECULAR BIOLOGY LAB**



### **MICROPROPAGATION & HARDENING UNIT**





### **GREEN HOUSE**





AEROPONICS UNIT





### **INOCULATION & CULTURE ROOMS**









### WALK-IN TRANSGENIC PLANT GROWTH CHAMBER, COLD ROOM, MICROBIAL CHAMBER

### **INCUABTORS/ INDUSTRIAL OVEN**







### 1D SDS-PAGE/ 2-D PAGE UNITS













**HPLC** AAS



### COOLING CENTRIFUGES













Jodhpur, Rajasthan, India
62WC+W6P, Bhagat Ki Kothi, Jodhpur, Rajasthan 342001, India
Lat 26.247281°
Long 73.020793°
20/01/22 01:41 PM



DEEP FREEZERS (-20, -80)









### **ICEMATIC, INCUBATORS**





# SINGLE AND DOUBLE DISTILLATION UNITS





### **AUTOCLAVES**







**SPEED-VAC** 



**REAL TIME PCR** 

#### **SPECTROFLURIMETER**







# GEL DOCUMENTATION SYSTEMS







### **AGAROSE GEL ELECTROPHORESIS UNITS**







### THERMOCYCLERS/PCR





MILLI-Q WATER
PURIFIER



LYOPHILIZER





UV-VIS
SPECTRO