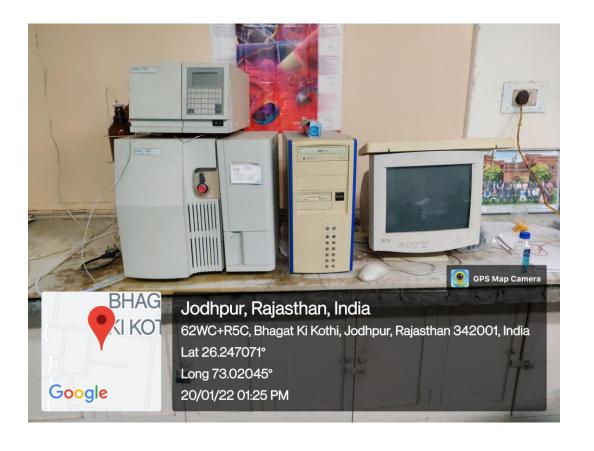

YAS UNIVERSITY JODHPUR



<u>2016 - 2021</u>

3.1.1 The institution's Research facilities are frequently updated and there is a well-defined policy for promotion of research which is uploaded on the institutional website and implemented

### **MAJOR RESEARCH FACILITIES**

# DEPARTMENT OF BOTANY (UGC-SAP II-CAS I, DST-FIST, UGC-COSIST)

# MAJOR RESEARCH FACILITIES-DEPARTMENT OF BOTANY (UGC-CENTRE FOR ADVANCED STUDIES)

### **GREEN HOUSES/ GLASS HOUSES**





### **MODULAR MOLECULAR BIOLOGY LAB**



### **MICROPROPAGATION & HARDENING UNIT**





### **GREEN HOUSE**





AEROPONICS UNIT





### **INOCULATION & CULTURE ROOMS**









### WALK-IN TRANSGENIC PLANT GROWTH CHAMBER, COLD ROOM, MICROBIAL CHAMBER

### **INCUABTORS/ INDUSTRIAL OVEN**







### 1D SDS-PAGE/ 2-D PAGE UNITS













**HPLC** AAS



### COOLING CENTRIFUGES













Jodhpur, Rajasthan, India
62WC+W6P, Bhagat Ki Kothi, Jodhpur, Rajasthan 342001, India
Lat 26.247281°
Long 73.020793°
20/01/22 01:41 PM



DEEP FREEZERS (-20, -80)









### **ICEMATIC, INCUBATORS**





# SINGLE AND DOUBLE DISTILLATION UNITS





### **AUTOCLAVES**







**SPEED-VAC** 



**REAL TIME PCR** 

#### **SPECTROFLURIMETER**







# GEL DOCUMENTATION SYSTEMS







### **AGAROSE GEL ELECTROPHORESIS UNITS**







### THERMOCYCLERS/PCR





MILLI-Q WATER
PURIFIER



LYOPHILIZER





UV-VIS
SPECTROPHOTOMETERS/NANODROP





### **STEREOMICROSCOPES**





### **FLUORESCENT MICROSCOPES**









#### **HERBARIUM**



#### **BOTANICAL GARDEN**



### **MAJOR RESEARCH FACILITIES**

# DEPARTMENT OF CHEMISTRY (UGC-SAP DRS-II)