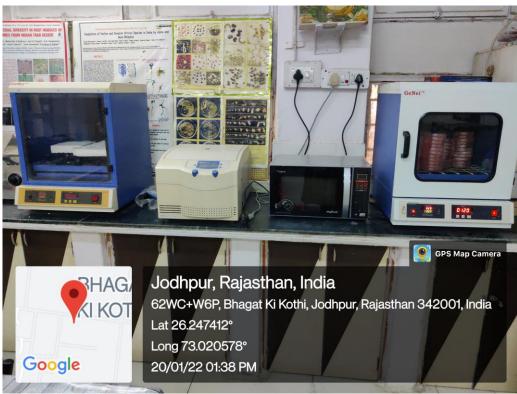

### COOLING CENTRIFUGES

Jodhpur, Rajasthan, India
62WC+W6P, Bhagat Ki Kothi, Jodhpur, Rajasthan 342001, India
Lat 26.247281°
Long 73.020793°
20/01/22 01:41 PM

DEEP FREEZERS (-20, -80)