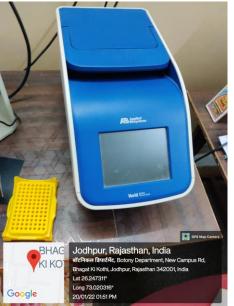

### THERMOCYCLERS/PCR

MILLI-Q WATER
PURIFIER

LYOPHILIZER

UV-VIS
SPECTROPHOTOMETERS/NANODROP