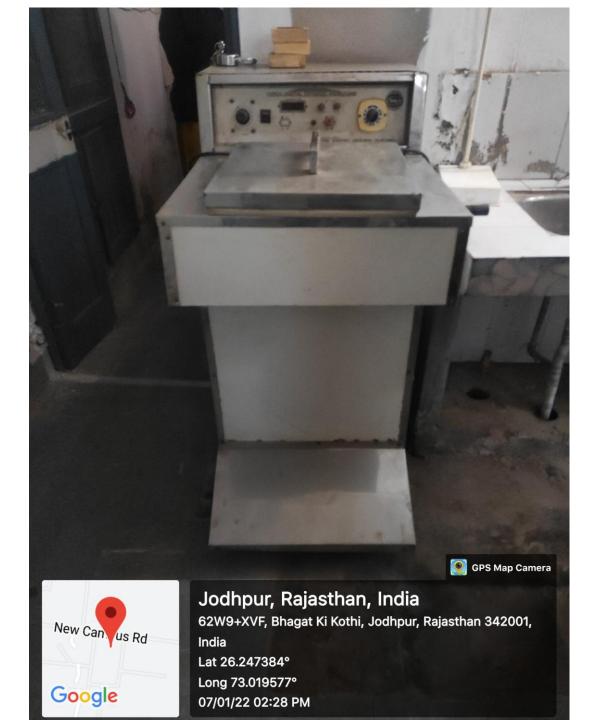

& Head

Department of Chemistry

J.N.V. University, Jodhpur

# 6. FT- IR (VARION)



Prof. & Head

Prof. & Head

Personal Chemistry

### 7. DOUBLE-BEAM UV-VISIBLE SPECTROPHOTOMETER



Prof. & Head

Department of Chemistry

J.N.V. University, Jadhpur

# 8. PERKIN ELMER UV- VISIBLE SPECTROPHOTOMETER



Prof. & Head

### 9. HPLC BINARY PUMP DIONEX





#### 11. MP-AES 4210 -AGLIENT TECHNOLOGIES



Per L & Head

Department of Chemistry

IN. V. University, Jodipur

#### **MAJOR RESEARCH FACILITIES**

# DEPARTMENT OF PHYSICS (UGC-SAP DRS-II)





#### Mossbaur spectrometer





#### XRD PANalytical XPert Pro



#### UV Vis Cary 60



# Impedance analyzer 1 MHz to 1 GHz KEYSIGHT technology



# DSC 214 polymath NETZSCH

#### **MAJOR RESEARCH FACILITIES**

## DEPARTMENT OF ZOOLOGY (UGC-SAP DRS)