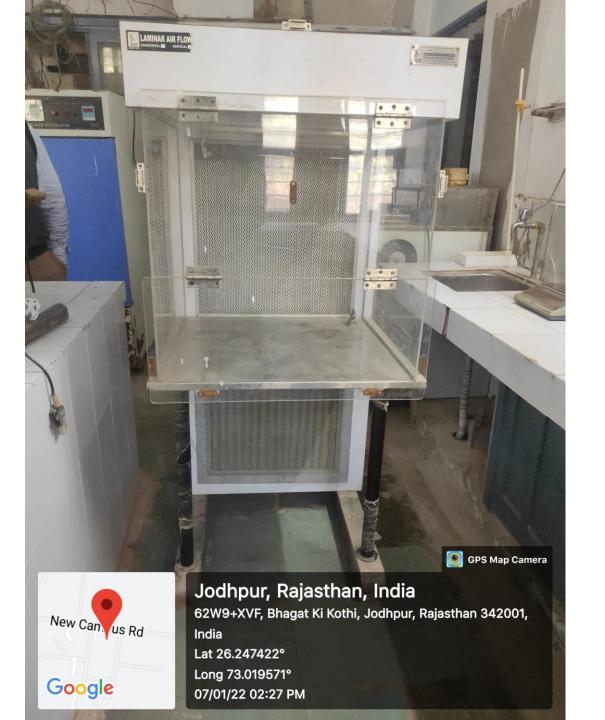

Department of Chemistry

J.N.V. University, Jodhpur

# 6. FT- IR (VARION)



Prof. & Head

Prof. & Head

Personal Chemistry

### 7. DOUBLE-BEAM UV-VISIBLE SPECTROPHOTOMETER



Prof. & Head

Department of Chemistry

J.N.V. University, Jadhpur

# 8. PERKIN ELMER UV- VISIBLE SPECTROPHOTOMETER



Prof. & Head

### 9. HPLC BINARY PUMP DIONEX





#### 11. MP-AES 4210 -AGLIENT TECHNOLOGIES



Per L & Head

Department of Chemistry

IN. V. University, Jodipur

#### **MAJOR RESEARCH FACILITIES**

# DEPARTMENT OF PHYSICS (UGC-SAP DRS-II)





#### Mossbaur spectrometer





#### XRD PANalytical XPert Pro



#### UV Vis Cary 60



# Impedance analyzer 1 MHz to 1 GHz KEYSIGHT technology



# DSC 214 polymath NETZSCH

#### **MAJOR RESEARCH FACILITIES**

## DEPARTMENT OF ZOOLOGY (UGC-SAP DRS)