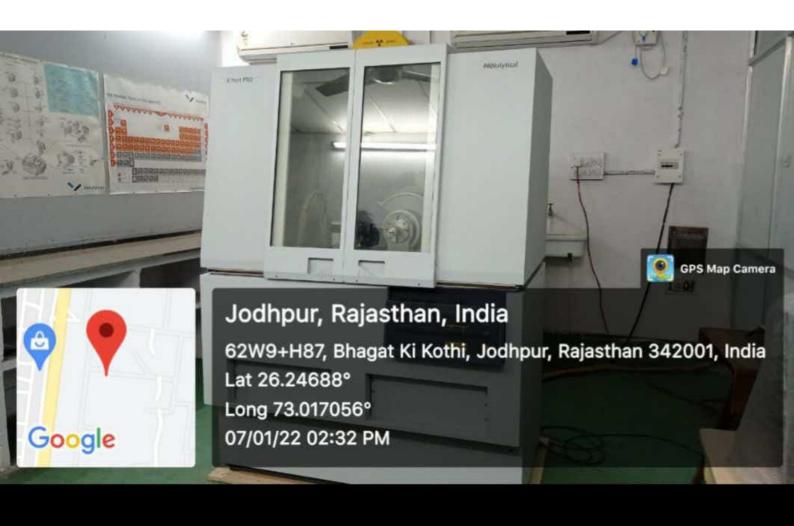

tment of Chemistry

IN.V. University, Jodhpur

IN.V. University, Jodhpur



Department of Chemistry
J.N.V. University, Jodhpur



Prof. & Head
Department of Chemistry
Liniversity, Jodhpur

## 5. FT-IR (AGILENT)



4

Prof. & Head

Department of Chemistry

J.N.V. University, Jodhpur

# 6. FT- IR (VARION)



Prof. & Head

Prof. & Head

Personal Chemistry

### 7. DOUBLE-BEAM UV-VISIBLE SPECTROPHOTOMETER



Prof. & Head

Department of Chemistry

J.N.V. University, Jadhpur

# 8. PERKIN ELMER UV- VISIBLE SPECTROPHOTOMETER



Prof. & Head

### 9. HPLC BINARY PUMP DIONEX





#### 11. MP-AES 4210 -AGLIENT TECHNOLOGIES



Per L & Head

Department of Chemistry

IN. V. University, Jodipur

#### **MAJOR RESEARCH FACILITIES**

# DEPARTMENT OF PHYSICS (UGC-SAP DRS-II)





#### Mossbaur spectrometer





#### XRD PANalytical XPert Pro



#### UV Vis Cary 60



# Impedance analyzer 1 MHz to 1 GHz KEYSIGHT technology



# DSC 214 polymath NETZSCH

#### **MAJOR RESEARCH FACILITIES**

## DEPARTMENT OF ZOOLOGY (UGC-SAP DRS)