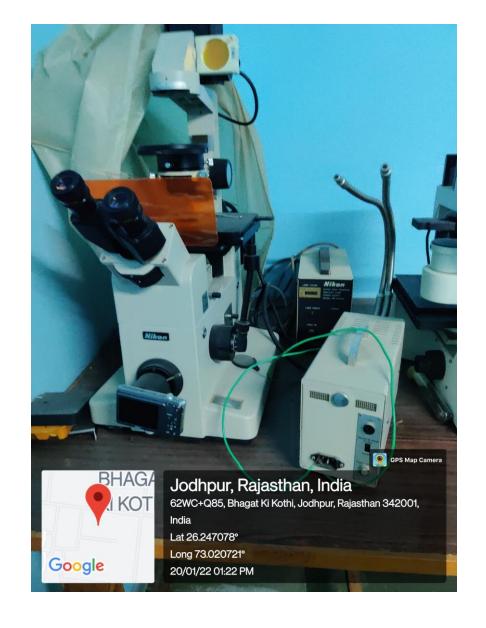

GROWTH CHAMBER, COLD ROOM, MICROBIAL CHAMBER

### **INCUABTORS/ INDUSTRIAL OVEN**







### 1D SDS-PAGE/ 2-D PAGE UNITS













**HPLC** AAS



### COOLING CENTRIFUGES













Jodhpur, Rajasthan, India
62WC+W6P, Bhagat Ki Kothi, Jodhpur, Rajasthan 342001, India
Lat 26.247281°
Long 73.020793°
20/01/22 01:41 PM



DEEP FREEZERS (-20, -80)









### **ICEMATIC, INCUBATORS**





# SINGLE AND DOUBLE DISTILLATION UNITS





### **AUTOCLAVES**







**SPEED-VAC** 



**REAL TIME PCR** 

#### **SPECTROFLURIMETER**







# GEL DOCUMENTATION SYSTEMS







### **AGAROSE GEL ELECTROPHORESIS UNITS**







### THERMOCYCLERS/PCR





MILLI-Q WATER
PURIFIER



LYOPHILIZER





UV-VIS
SPECTROPHOTOMETERS/NANODROP





### **STEREOMICROSCOPES**





### **FLUORESCENT MICROSCOPES**









#### **HERBARIUM**



#### **BOTANICAL GARDEN**



### **MAJOR RESEARCH FACILITIES**

# DEPARTMENT OF CHEMISTRY (UGC-SAP DRS-II)

1. LUMINOMETER (PHO



Prof. & Head

Department of Chemistry

J.N.V. University, Jodhpur

# 2. AUTOLAB (SPRINGER) SPR91101



Prof. & Head

Prof. & Head

Department of Chemistry

IN.V. University, Jodhpur

IN.V. University, Jodhpur



Department of Chemistry
J.N.V. University, Jodhpur



Prof. & Head
Department of Chemistry
Liniversity, Jodhpur

## 5. FT-IR (AGILENT)



4

Prof. & Head

Department of Chemistry

J.N.V. University, Jodhpur

# 6. FT- IR (VARION)



Prof. & Head

Prof. & Head

Personal Chemistry

### 7. DOUBLE-BEAM UV-VISIBLE SPECTROPHOTOMETER



Prof. & Head

Department of Chemistry

J.N.V. University, Jadhpur

# 8. PERKIN ELMER UV- VISIBLE SPECT