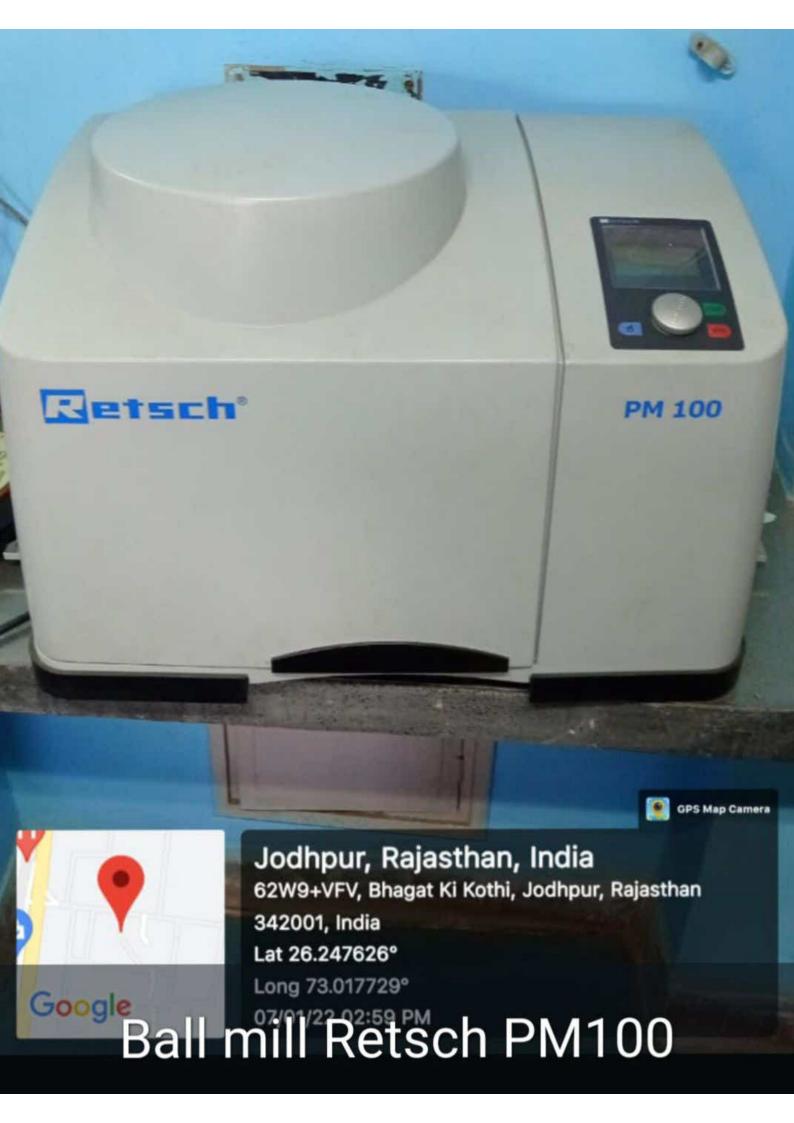

#### 11. MP-AES 4210 -AGLIENT TECHNOLOGIES

Per L & Head

Department of Chemistry

IN. V. University, Jodipur