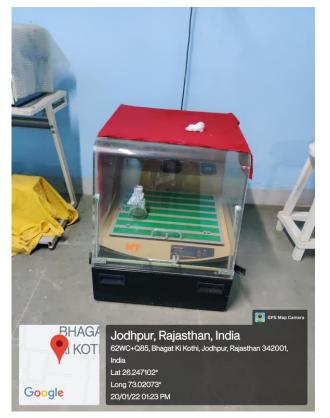

### JAI NARAIN VYAS UNIVERSITY JODHPUR



<u>2016 - 2021</u>

3.1.1 The institution's Research facilities are frequently updated and there is a well-defined policy for promotion of research which is uploaded on the institutional website and implemented

### **MAJOR RESEARCH FACILITIES**

# DEPARTMENT OF BOTANY (UGC-SAP II-CAS I, DST-FIST, UGC-COSIST)

# MAJOR RESEARCH FACILITIES-DEPARTMENT OF BOTANY (UGC-CENTRE FOR ADVANCED STUDIES)

### **GREEN HOUSES/ GLASS HOUSES**





### **MODULAR MOLECULAR BIOLOGY LAB**



### **MICROPROPAGATION & HARDENING UNIT**





### **GREEN HOUSE**





AEROPONICS UNIT





### **INOCULATION & CULTURE ROOMS**









### WALK-IN TRANSGENIC PLANT GROWTH CHAMBER, COLD ROOM, MICROBIAL CHAMBER

### **INCUABTORS/ INDUSTRIAL OVEN**







### 1D SDS-PAGE/ 2-D PAGE UNITS













**HPLC** AAS



### COOLING CENTRIFUGES













Jodhpur, Rajasthan, India
62WC+W6P, Bhagat Ki Kothi, Jodhpur, Rajasthan 342001, India
Lat 26.247281°
Long 73.020793°
20/01/22 01:41 PM



DEEP FREEZERS (-20, -80)









### **ICEMATIC, INCUBATORS**





# SINGLE AND DOUBLE DISTILLATION UNITS





### **AUTOCLAVES**







**SPEED-VAC** 



**REAL TIME PCR** 

#### **SPECTROFLURIMETER**







# GEL DOCUMENTATION SYSTEMS







### **AGAROSE GEL ELECTROPHORESIS UNITS**







### THERMOCYCLERS/PCR





MILLI-Q WATER
PURIFIER



LYOPHILIZER





UV-VIS
SPECTROPHOTOMETERS/NANODROP





### **STEREOMICROSCOPES**





### **FLUORESCENT MICROSCOPES**









#### **HERBARIUM**



#### **BOTANICAL GARDEN**



### **MAJOR RESEARCH FACILITIES