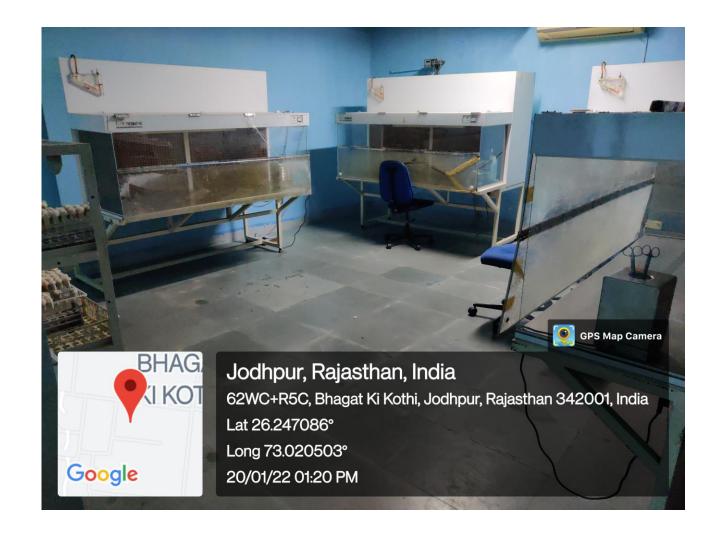

### JAI NARAIN VYAS UNIVERSITY JODHPUR



<u>2016 - 2021</u>

3.1.1 The institution's Research facilities are frequently updated and there is a well-defined policy for promotion of research which is uploaded on the institutional website and implemented

### **MAJOR RESEARCH FACILITIES**

# DEPARTMENT OF BOTANY (UGC-SAP II-CAS I, DST-FIST, UGC-COSIST)

# MAJOR RESEARCH FACILITIES-DEPARTMENT OF BOTANY (UGC-CENTRE FOR ADVANCED STUDIES)

### **GREEN HOUSES/ GLASS HOUSES**





### **MODULAR MOLECULAR BIOLOGY LAB**



### **MICROPROPAGATION & HARDENING UNIT**





### **GREEN HOUSE**





AEROPONICS UNIT





### **INOCULATION & CULTURE ROOMS**









### WALK-IN TRANSGENIC PLANT GROWTH CHAMBER, COLD ROOM, MICROBIAL CHAMBER

### **INCUABTORS/ INDUSTRIAL OVEN**







### 1D SDS-PAGE/ 2-D PAGE UNITS













**HPLC** AAS



### COOLING CENTRIFUGES













Jodhpur, Rajasthan, India
62WC+W6P, Bhagat Ki Kothi, Jodhpur, Rajasthan 342001, India
Lat 26.247281°
Long 73.020793°
20/01/22 01:41 PM



DEEP FREEZERS (-20, -80)









### **ICEMATIC, INCUBATORS**





# SINGLE AND DOUBLE DISTILLATION UNITS





### **AUTOCLAVES**







**SPEED-VAC** 



**REAL TIME PCR** 

#### **SPECTROFLURIMETER**







# GEL DOCUMENTATION SYSTEMS







### **AGAROSE GEL ELECTROPHORESIS UNITS**







### THERMOCYCLERS/PCR





MILLI-Q WATER
PURIFIER



LYOPHILIZER





UV-VIS
SPECTROPHOTOMETERS/NANODROP





### **STEREOMICROSCOPES**





###