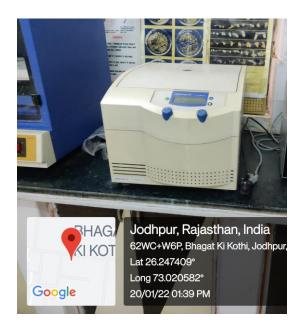

### COOLING CENTRIFUGES

Jodhpur, Rajasthan, India
62WC+W6P, Bhagat Ki Kothi, Jodhpur, Rajasthan 342001, India
Lat 26.247281°
Long 73.020793°
20/01/22 01:41 PM

DEEP FREEZERS (-20, -80)