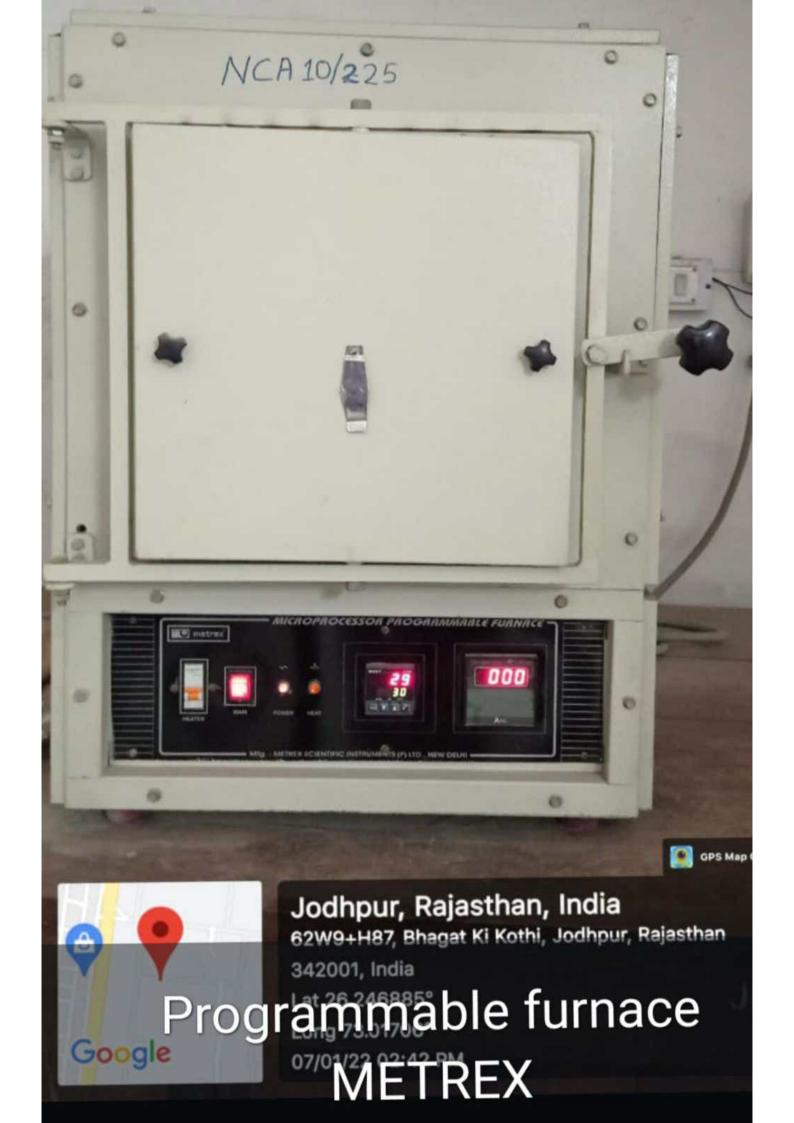

artment of Chemistry

IN.V. University, Jodhpur

IN.V. University, Jodhpur



Department of Chemistry
J.N.V. University, Jodhpur



Prof. & Head
Department of Chemistry
Liniversity, Jodhpur

## 5. FT-IR (AGILENT)



4

Prof. & Head

Department of Chemistry

J.N.V. University, Jodhpur

# 6. FT- IR (VARION)



Prof. & Head

Prof. & Head

Personal Chemistry

### 7. DOUBLE-BEAM UV-VISIBLE SPECTROPHOTOMETER



Prof. & Head

Department of Chemistry

J.N.V. University, Jadhpur

# 8. PERKIN ELMER UV- VISIBLE SPECTROPHOTOMETER



Prof. & Head

### 9. HPLC BINARY PUMP DIONEX





#### 11. MP-AES 4210 -AGLIENT TECHNOLOGIES



Per L & Head

Department of Chemistry

IN. V. University, Jodipur

#### **MAJOR RESEARCH FACILITIES**

# DEPARTMENT OF PHYSICS (UGC-SAP DRS-II)





#### Mossbaur spectrometer





#### XRD PANalytical XPert Pro



#### UV Vis Cary 60



# Impedance analyzer 1 MHz to 1 GHz KEYSIGHT technology



# DSC 214 polymath NETZSCH

#### **MAJOR RESEARCH FACILITIES**

## DEPARTMENT OF ZOOLOGY (UGC-SAP DRS)