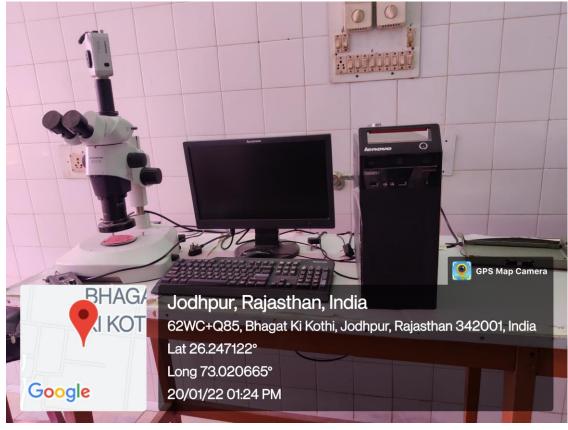

S**









### WALK-IN TRANSGENIC PLANT GROWTH CHAMBER, COLD ROOM, MICROBIAL CHAMBER

### **INCUABTORS/ INDUSTRIAL OVEN**







### 1D SDS-PAGE/ 2-D PAGE UNITS













**HPLC** AAS



### COOLING CENTRIFUGES













Jodhpur, Rajasthan, India
62WC+W6P, Bhagat Ki Kothi, Jodhpur, Rajasthan 342001, India
Lat 26.247281°
Long 73.020793°
20/01/22 01:41 PM



DEEP FREEZERS (-20, -80)









### **ICEMATIC, INCUBATORS**





# SINGLE AND DOUBLE DISTILLATION UNITS





### **AUTOCLAVES**







**SPEED-VAC** 



**REAL TIME PCR** 

#### **SPECTROFLURIMETER**







# GEL DOCUMENTATION SYSTEMS







### **AGAROSE GEL ELECTROPHORESIS UNITS**







### THERMOCYCLERS/PCR





MILLI-Q WATER
PURIFIER



LYOPHILIZER





UV-VIS
SPECTROPHOTOMETERS/NANODROP





### **STEREOMICROSCOPES**





### **FLUORESCENT MICROSCOPES**









#### **HERBARIUM**



#### **BOTANICAL GARDEN**



### **MAJOR RESEARCH FACILITIES**

# DEPARTMENT OF CHEMISTRY (UGC-SAP DRS-II)

1. LUMINOMETER (PHO



Prof. & Head

Department of Chemistry

J.N.V. University, Jodhpur

# 2. AUTOLAB (SPRINGER) SPR91101



Prof. & Head

Prof. & Head

Department of Chemistry

IN.V. University, Jodhpur

IN.V. University, Jodhpur



Department of Chemistry
J.N.V. University, Jodhpur



Prof. & Head
Department of Chemistry
Liniversity, Jodhpur

## 5. FT-IR (AGILENT)



4

Prof. & Head

Department of Chemistry

J.N.V. University, Jodhpur

# 6. FT- IR (VARION)



Prof. & Head

Prof. & Head

Personal Chemistry

### 7. DOUBLE-BEAM UV-VISIBLE SPECTROPHOTOMETER



Prof. & Head

Department of Chemistry

J.N.V. University, Jad