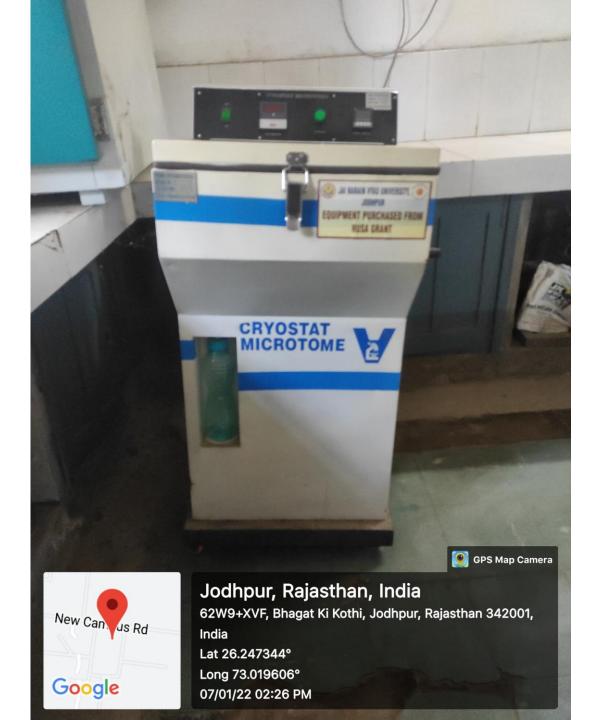

tment of Chemistry

J.N.V. University, Jodhpur

# 6. FT- IR (VARION)



Prof. & Head

Prof. & Head

Personal Chemistry

### 7. DOUBLE-BEAM UV-VISIBLE SPECTROPHOTOMETER



Prof. & Head

Department of Chemistry

J.N.V. University, Jadhpur

# 8. PERKIN ELMER UV- VISIBLE SPECTROPHOTOMETER



Prof. & Head

### 9. HPLC BINARY PUMP DIONEX





#### 11. MP-AES 4210 -AGLIENT TECHNOLOGIES



Per L & Head

Department of Chemistry

IN. V. University, Jodipur

#### **MAJOR RESEARCH FACILITIES**

# DEPARTMENT OF PHYSICS (UGC-SAP DRS-II)





#### Mossbaur spectrometer





#### XRD PANalytical XPert Pro



#### UV Vis Cary 60



# Impedance analyzer 1 MHz to 1 GHz KEYSIGHT technology



# DSC 214 polymath NETZSCH

#### **MAJOR RESEARCH FACILITIES**

## DEPARTMENT OF ZOOLOGY (UGC-SAP DRS)