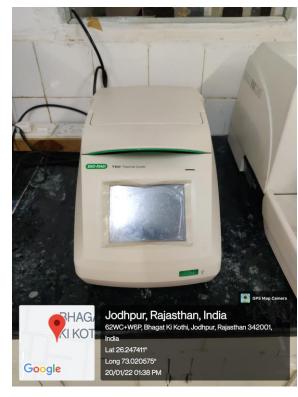

### THERMOCYCLERS/PCR

MILLI-Q WATER
PURIFIER

LYOPHILIZER

UV-VIS
SPECTROPHOTOMETERS/NANODROP