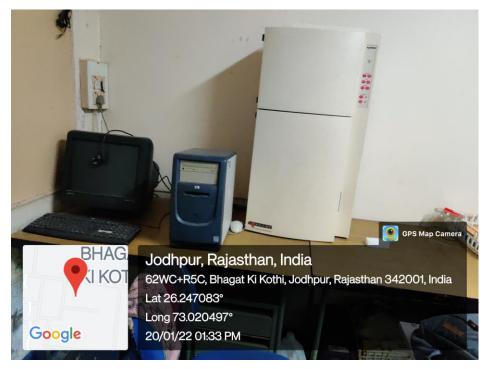

FOR ADVANCED STUDIES)

### **GREEN HOUSES/ GLASS HOUSES**





### **MODULAR MOLECULAR BIOLOGY LAB**



### **MICROPROPAGATION & HARDENING UNIT**





### **GREEN HOUSE**





AEROPONICS UNIT





### **INOCULATION & CULTURE ROOMS**









### WALK-IN TRANSGENIC PLANT GROWTH CHAMBER, COLD ROOM, MICROBIAL CHAMBER

### **INCUABTORS/ INDUSTRIAL OVEN**







### 1D SDS-PAGE/ 2-D PAGE UNITS













**HPLC** AAS



### COOLING CENTRIFUGES













Jodhpur, Rajasthan, India
62WC+W6P, Bhagat Ki Kothi, Jodhpur, Rajasthan 342001, India
Lat 26.247281°
Long 73.020793°
20/01/22 01:41 PM



DEEP FREEZERS (-20, -80)









### **ICEMATIC, INCUBATORS**





# SINGLE AND DOUBLE DISTILLATION UNITS





### **AUTOCLAVES**







**SPEED-VAC** 



**REAL TIME PCR** 

#### **SPECTROFLURIMETER**







# GEL DOCUMENTATION SYSTEMS







### **AGAROSE GEL ELECTROPHORESIS UNITS**







### THERMOCYCLERS/PCR





MILLI-Q WATER
PURIFIER



LYOPHILIZER





UV-VIS
SPECTROPHOTOMETERS/NANODROP





### **STEREOMICROSCOPES**





### **FLUORESCENT MICROSCOPES**









#### **HERBARIUM**



#### **BOTANICAL GARDEN**



### **MAJOR RESEARCH FACILITIES**

# DEPARTMENT OF CHEMISTRY (UGC-SAP DRS-II)

1. LUMINOMETER (PHO



Prof. & Head

Department of Chemistry

J.N.V. University, Jodhpur

# 2. AUTOLAB (SPRINGER) SPR91101



Prof. & Head

Prof. & Head

Department of Chemistry

IN.V. University, Jodhpur

IN.V. University, Jodhpur



Department of Chemistry
J.N.V. University, Jodhpur



Prof. & Head
Department of Chemistry
Liniversity, Jodhpur

## 5. FT-IR (AGILENT)



4

Prof. & Head

Departme