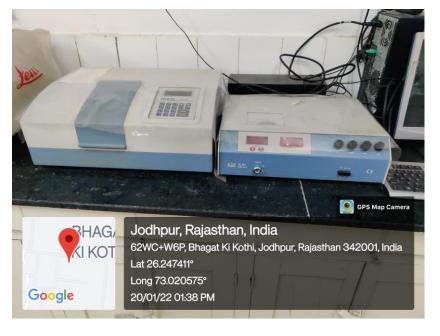

### THERMOCYCLERS/PCR

MILLI-Q WATER
PURIFIER

LYOPHILIZER

UV-VIS
SPECTROPHOTOMETERS/NANODROP