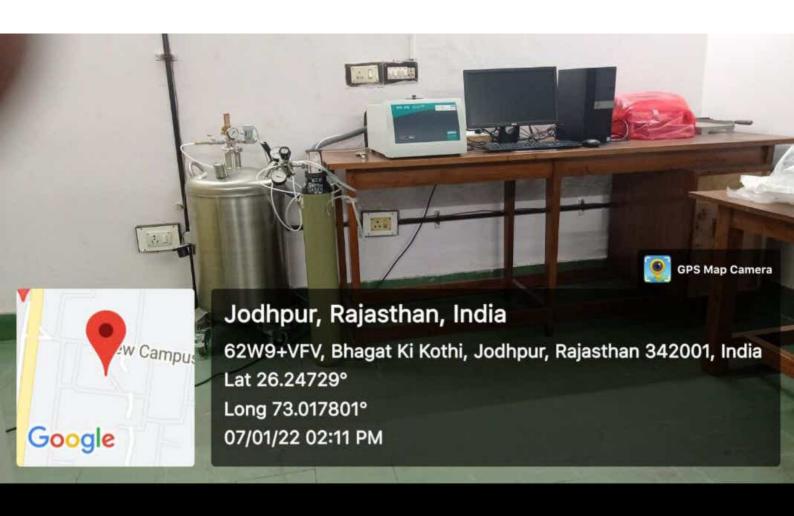

### 1D SDS-PAGE/ 2-D PAGE UNITS

**HPLC** AAS

### COOLING CENTRIFUGES

Jodhpur, Rajasthan, India
62WC+W6P, Bhagat Ki Kothi, Jodhpur, Rajasthan 342001, India
Lat 26.247281°
Long 73.020793°
20/01/22 01:41 PM

DEEP FREEZERS (-20, -80)