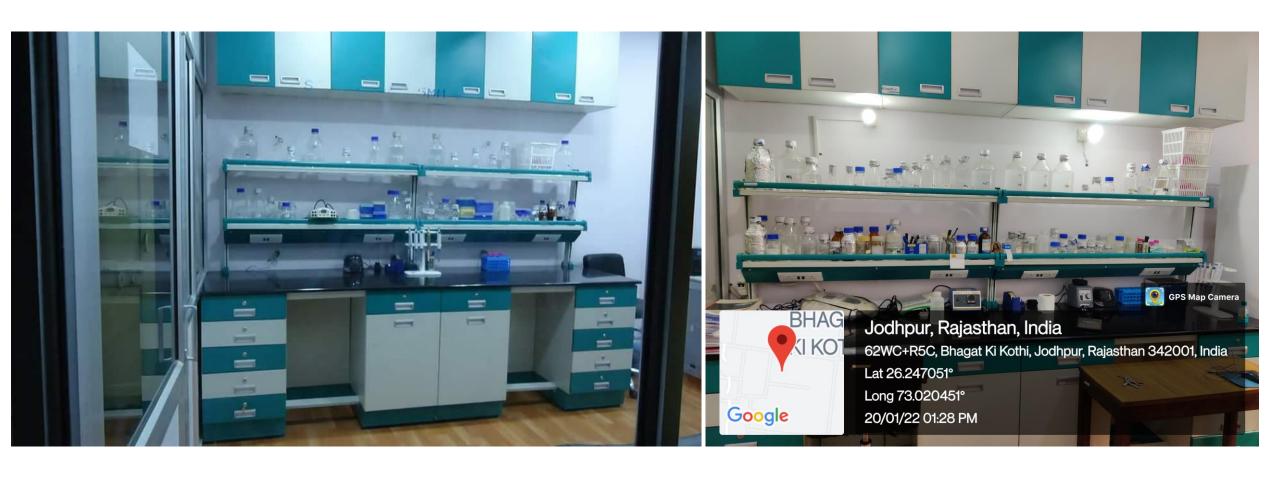

### JAI NARAIN VYAS UNIVERSITY JODHPUR



<u>2016 - 2021</u>

3.1.1 The institution's Research facilities are frequently updated and there is a well-defined policy for promotion of research which is uploaded on the institutional website and implemented

### **MAJOR RESEARCH FACILITIES**

# DEPARTMENT OF BOTANY (UGC-SAP II-CAS I, DST-FIST, UGC-COSIST)

# MAJOR RESEARCH FACILITIES-DEPARTMENT OF BOTANY (UGC-CENTRE FOR ADVANCED STUDIES)

### **GREEN HOUSES/ GLASS HOUSES**





### **MODULAR MOLECULAR BIOLOGY LAB**



### **MICROPROPAGATION & HARDENING UNIT**





### **GREEN HOUSE**





AEROPONICS UNIT





### **INOCULATION & CULTURE ROOMS**









### WALK-IN TRANSGENIC PLANT GROWTH CHAMBER, COLD ROOM, MICROBIAL CHAMBER

### **INCUABTORS/ INDUSTRIAL OVEN**







### 1D SDS-PAGE/ 2-D PAGE UNITS













**HPLC** AAS



### COOLING CENTRIFUGES













Jodhpur, Rajasthan, India
62WC+W6P, Bhagat Ki Kothi, Jodhpur, Rajasthan 342001, India
Lat 26.247281°
Long 73.020793°
20/01/22 01:41 PM



DEEP FREEZERS (-20, -80)









### **ICEMATIC, INCUBATORS**





# SINGLE AND DOUBLE DISTILLATION UNITS





### **AUTOCLAVES**







**SPEED-VAC** 



**REAL TIME PCR** 

#### **SPECTROFLURIMETER**







# GEL DOCUMENTATION SYSTEMS







### **AGAROSE GEL ELECTROPHORESIS UNITS**







### THERMOCY