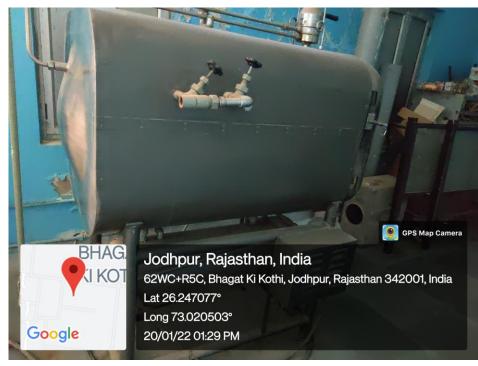

II-CAS I, DST-FIST, UGC-COSIST)

# MAJOR RESEARCH FACILITIES-DEPARTMENT OF BOTANY (UGC-CENTRE FOR ADVANCED STUDIES)

### **GREEN HOUSES/ GLASS HOUSES**





### **MODULAR MOLECULAR BIOLOGY LAB**



### **MICROPROPAGATION & HARDENING UNIT**





### **GREEN HOUSE**





AEROPONICS UNIT





### **INOCULATION & CULTURE ROOMS**









### WALK-IN TRANSGENIC PLANT GROWTH CHAMBER, COLD ROOM, MICROBIAL CHAMBER

### **INCUABTORS/ INDUSTRIAL OVEN**







### 1D SDS-PAGE/ 2-D PAGE UNITS













**HPLC** AAS



### COOLING CENTRIFUGES













Jodhpur, Rajasthan, India
62WC+W6P, Bhagat Ki Kothi, Jodhpur, Rajasthan 342001, India
Lat 26.247281°
Long 73.020793°
20/01/22 01:41 PM



DEEP FREEZERS (-20, -80)









### **ICEMATIC, INCUBATORS**





# SINGLE AND DOUBLE DISTILLATION UNITS





### **AUTOCLAVES**







**SPEED-VAC** 



**REAL TIME PCR** 

#### **SPECTROFLURIMETER**







# GEL DOCUMENTATION SYSTEMS







### **AGAROSE GEL ELECTROPHORESIS UNITS**







### THERMOCYCLERS/PCR





MILLI-Q WATER
PURIFIER



LYOPHILIZER





UV-VIS
SPECTROPHOTOMETERS/NANODROP





### **STEREOMICROSCOPES**





### **FLUORESCENT MICROSCOPES**









#### **HERBARIUM**



#### **BOTANICAL GARDEN**



### **MAJOR RESEARCH FACILITIES**

# DEPARTMENT OF CHEMISTRY (UGC-SAP DRS-II)

1. LUMINOMETER (PHO



Prof. & Head

Department of Chemistry

J.N.V. University, Jodhpur

# 2. AUTOLAB (SPRINGER) SPR91101



Prof. & Head

Prof. & Head

Department of Chemistry

IN.V. University, Jodhpur

IN.V. University, Jodhpur



Department of Chemistry
J.N.V. University, Jodhpur



Prof. & Head
De