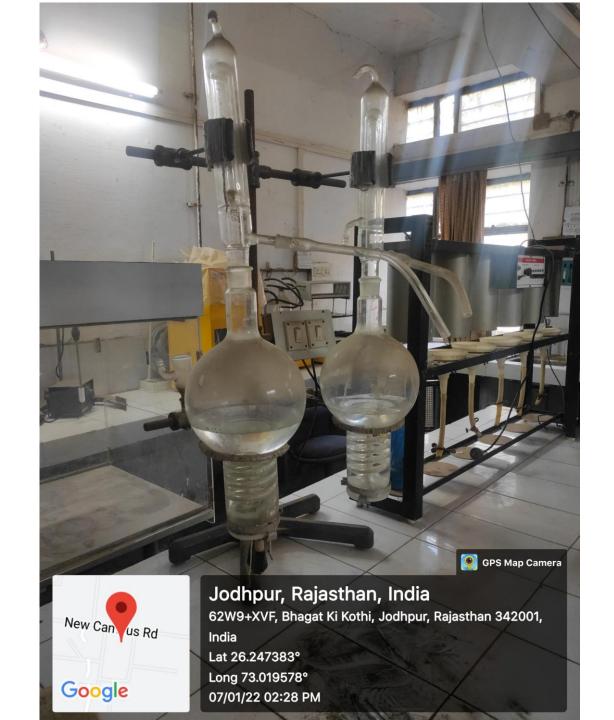

Head

Department of Chemistry

J.N.V. University, Jodhpur

# 6. FT- IR (VARION)



Prof. & Head

Prof. & Head

Personal Chemistry

### 7. DOUBLE-BEAM UV-VISIBLE SPECTROPHOTOMETER



Prof. & Head

Department of Chemistry

J.N.V. University, Jadhpur

# 8. PERKIN ELMER UV- VISIBLE SPECTROPHOTOMETER



Prof. & Head

### 9. HPLC BINARY PUMP DIONEX





#### 11. MP-AES 4210 -AGLIENT TECHNOLOGIES



Per L & Head

Department of Chemistry

IN. V. University, Jodipur

#### **MAJOR RESEARCH FACILITIES**

# DEPARTMENT OF PHYSICS (UGC-SAP DRS-II)





#### Mossbaur spectrometer





#### XRD PANalytical XPert Pro



#### UV Vis Cary 60



# Impedance analyzer 1 MHz to 1 GHz KEYSIGHT technology



# DSC 214 polymath NETZSCH

#### **MAJOR RESEARCH FACILITIES**

## DEPARTMENT OF ZOOLOGY (UGC-SAP DRS)