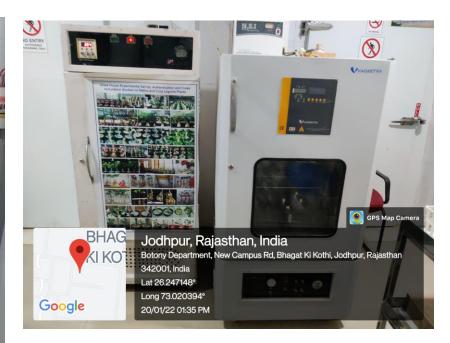

implemented

### **MAJOR RESEARCH FACILITIES**

# DEPARTMENT OF BOTANY (UGC-SAP II-CAS I, DST-FIST, UGC-COSIST)

# MAJOR RESEARCH FACILITIES-DEPARTMENT OF BOTANY (UGC-CENTRE FOR ADVANCED STUDIES)

### **GREEN HOUSES/ GLASS HOUSES**





### **MODULAR MOLECULAR BIOLOGY LAB**



### **MICROPROPAGATION & HARDENING UNIT**





### **GREEN HOUSE**





AEROPONICS UNIT





### **INOCULATION & CULTURE ROOMS**









### WALK-IN TRANSGENIC PLANT GROWTH CHAMBER, COLD ROOM, MICROBIAL CHAMBER

### **INCUABTORS/ INDUSTRIAL OVEN**







### 1D SDS-PAGE/ 2-D PAGE UNITS













**HPLC** AAS



### COOLING CENTRIFUGES













Jodhpur, Rajasthan, India
62WC+W6P, Bhagat Ki Kothi, Jodhpur, Rajasthan 342001, India
Lat 26.247281°
Long 73.020793°
20/01/22 01:41 PM



DEEP FREEZERS (-20, -80)









### **ICEMATIC, INCUBATORS**





# SINGLE AND DOUBLE DISTILLATION UNITS





### **AUTOCLAVES**







**SPEED-VAC** 



**REAL TIME PCR** 

#### **SPECTROFLURIMETER**







# GEL DOCUMENTATION SYSTEMS







### **AGAROSE GEL ELECTROPHORESIS UNITS**







### THERMOCYCLERS/PCR





MILLI-Q WATER
PURIFIER



LYOPHILIZER





UV-VIS
SPECTROPHOTOMETERS/NANODROP





### **STEREOMICROSCOPES**





### **FLUORESCENT MICROSCOPES**









#### **HERBARIUM**



#### **BOTANICAL GARDEN**



### **MAJOR RESEARCH FACILITIES**

# DEPARTMENT OF CHEMISTRY (UGC-SAP DRS-II)

1. LUMINOMETER (PHO



Prof. & Head

Department of Chemistry

J.N.V. University, Jodhpur

# 2. AUTOLAB (SPRINGER) SPR91101



Prof. & Head

Prof. & Head

Department of Chemistry

IN.V. University, Jodhpur

IN.V. University,