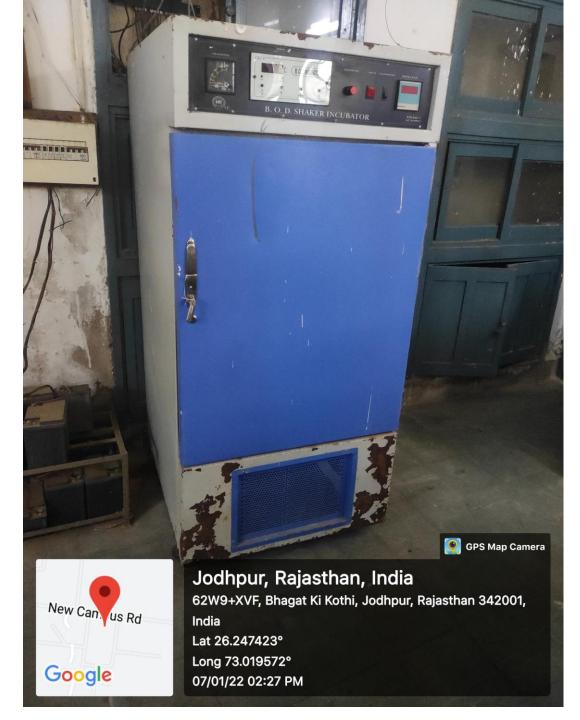

epartment of Chemistry

J.N.V. University, Jodhpur

# 6. FT- IR (VARION)



Prof. & Head

Prof. & Head

Personal Chemistry

### 7. DOUBLE-BEAM UV-VISIBLE SPECTROPHOTOMETER



Prof. & Head

Department of Chemistry

J.N.V. University, Jadhpur

# 8. PERKIN ELMER UV- VISIBLE SPECTROPHOTOMETER



Prof. & Head

### 9. HPLC BINARY PUMP DIONEX





#### 11. MP-AES 4210 -AGLIENT TECHNOLOGIES



Per L & Head

Department of Chemistry

IN. V. University, Jodipur

#### **MAJOR RESEARCH FACILITIES**

# DEPARTMENT OF PHYSICS (UGC-SAP DRS-II)





#### Mossbaur spectrometer





#### XRD PANalytical XPert Pro



#### UV Vis Cary 60



# Impedance analyzer 1 MHz to 1 GHz KEYSIGHT technology



# DSC 214 polymath NETZSCH

#### **MAJOR RESEARCH FACILITIES**

## DEPARTMENT OF ZOOLOGY (UGC-SAP DRS)