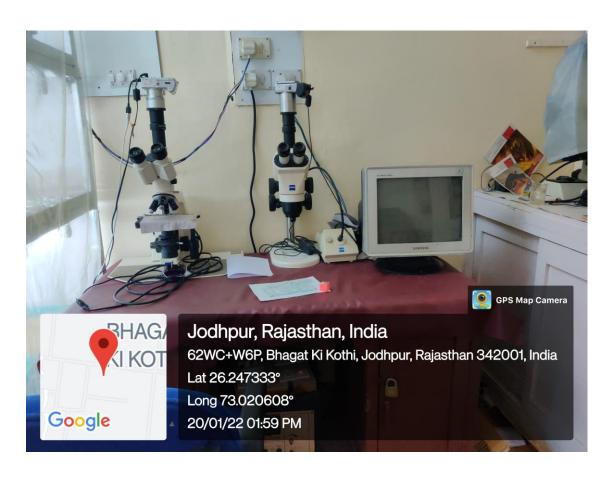

OMS**









### WALK-IN TRANSGENIC PLANT GROWTH CHAMBER, COLD ROOM, MICROBIAL CHAMBER

### **INCUABTORS/ INDUSTRIAL OVEN**







### 1D SDS-PAGE/ 2-D PAGE UNITS













**HPLC** AAS



### COOLING CENTRIFUGES













Jodhpur, Rajasthan, India
62WC+W6P, Bhagat Ki Kothi, Jodhpur, Rajasthan 342001, India
Lat 26.247281°
Long 73.020793°
20/01/22 01:41 PM



DEEP FREEZERS (-20, -80)









### **ICEMATIC, INCUBATORS**





# SINGLE AND DOUBLE DISTILLATION UNITS





### **AUTOCLAVES**







**SPEED-VAC** 



**REAL TIME PCR** 

#### **SPECTROFLURIMETER**







# GEL DOCUMENTATION SYSTEMS







### **AGAROSE GEL ELECTROPHORESIS UNITS**







### THERMOCYCLERS/PCR





MILLI-Q WATER
PURIFIER



LYOPHILIZER





UV-VIS
SPECTROPHOTOMETERS/NANODROP





### **STEREOMICROSCOPES**





### **FLUORESCENT MICROSCOPES**









#### **HERBARIUM**



#### **BOTANICAL GARDEN**



### **MAJOR RESEARCH FACILITIES**

# DEPARTMENT OF CHEMISTRY (UGC-SAP DRS-II)

1. LUMINOMETER (PHO



Prof. & Head

Department of Chemistry

J.N.V. University, Jodhpur

# 2. AUTOLAB (SPRINGER) SPR91101



Prof. & Head

Prof. & Head

Department of Chemistry

IN.V. University, Jodhpur

IN.V. University, Jodhpur



Department of Chemistry
J.N.V. University, Jodhpur



Prof. & Head
Department of Chemistry
Liniversity, Jodhpur

## 5. FT-IR (AGILENT)



4

Prof. & Head

Department of Chemistry

J.N.V. University, Jodhpur

# 6. FT- IR (VARION)



Prof. & Head

Prof. & Head

Personal Chemistry

### 7. DOUBLE-BEAM UV-VISIBLE SPECTROPHOTOMETER



Prof. & Head

Department of Chemistry

J.N.V. University, J