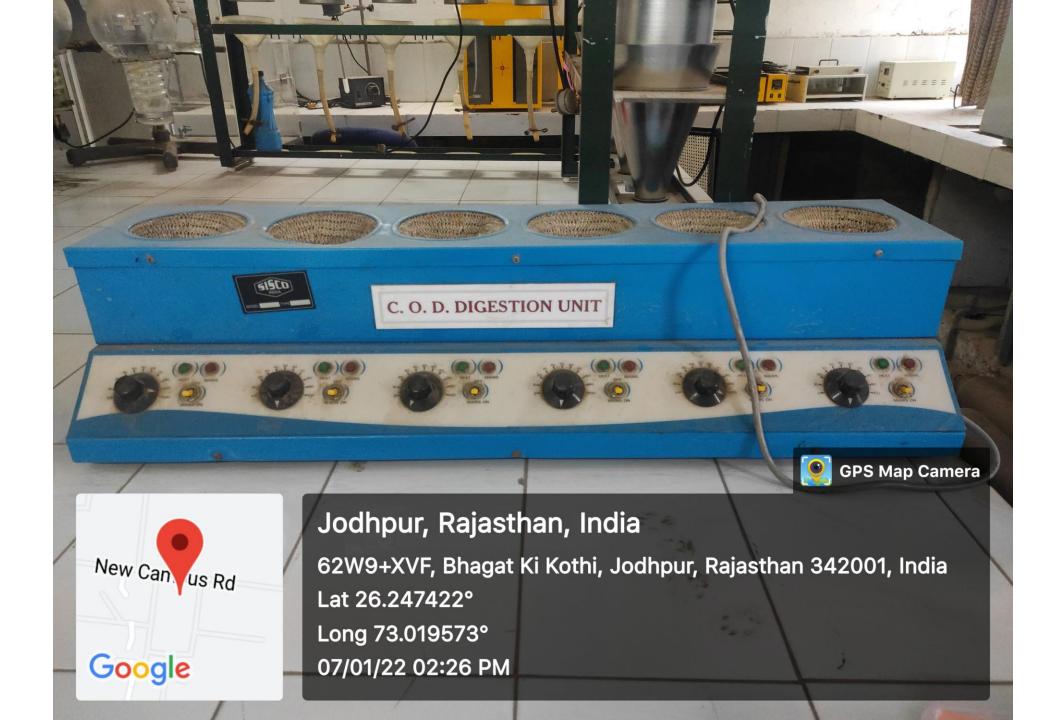

### COOLING CENTRIFUGES

Jodhpur, Rajasthan, India
62WC+W6P, Bhagat Ki Kothi, Jodhpur, Rajasthan 342001, India
Lat 26.247281°
Long 73.020793°
20/01/22 01:41 PM

DEEP FREEZERS (-20, -80)