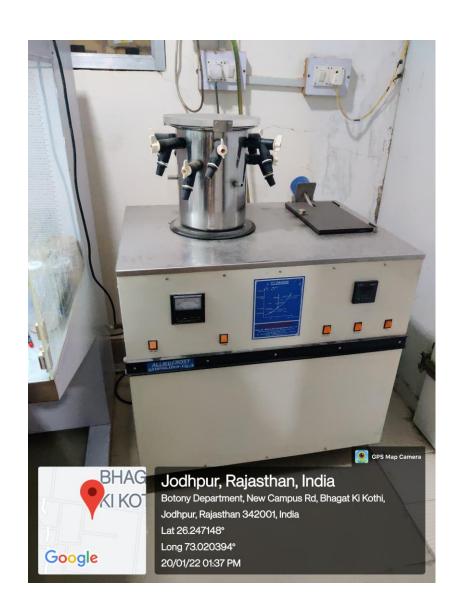

IT**





### **GREEN HOUSE**





AEROPONICS UNIT





### **INOCULATION & CULTURE ROOMS**









### WALK-IN TRANSGENIC PLANT GROWTH CHAMBER, COLD ROOM, MICROBIAL CHAMBER

### **INCUABTORS/ INDUSTRIAL OVEN**







### 1D SDS-PAGE/ 2-D PAGE UNITS













**HPLC** AAS



### COOLING CENTRIFUGES













Jodhpur, Rajasthan, India
62WC+W6P, Bhagat Ki Kothi, Jodhpur, Rajasthan 342001, India
Lat 26.247281°
Long 73.020793°
20/01/22 01:41 PM



DEEP FREEZERS (-20, -80)









### **ICEMATIC, INCUBATORS**





# SINGLE AND DOUBLE DISTILLATION UNITS





### **AUTOCLAVES**







**SPEED-VAC** 



**REAL TIME PCR** 

#### **SPECTROFLURIMETER**







# GEL DOCUMENTATION SYSTEMS







### **AGAROSE GEL ELECTROPHORESIS UNITS**







### THERMOCYCLERS/PCR





MILLI-Q WATER
PURIFIER



LYOPHILIZER





UV-VIS
SPECTROPHOTOMETERS/NANODROP





### **STEREOMICROSCOPES**





### **FLUORESCENT MICROSCOPES**









#### **HERBARIUM**



#### **BOTANICAL GARDEN**



### **MAJOR RESEARCH FACILITIES**

# DEPARTMENT OF CHEMISTRY (UGC-SAP DRS-II)

1. LUMINOMETER (PHO



Prof. & Head

Department of Chemistry

J.N.V. University, Jodhpur

# 2. AUTOLAB (SPRINGER) SPR91101



Prof. & Head

Prof. & Head

Department of Chemistry

IN.V. University, Jodhpur

IN.V. University, Jodhpur



Department of Chemistry
J.N.V. University, Jodhpur



Prof. & Head
Department of Chemistry
Liniversity, Jodhpur

## 5. FT-IR (AGILENT)



4

Prof. & Head

Department of Chemistry

J.N.V. University, Jodhpur

# 6. FT- IR (VARION)



Prof. & Head

Prof. & Head

Personal Chemistry

### 7. DOUBLE-BEAM UV-VI