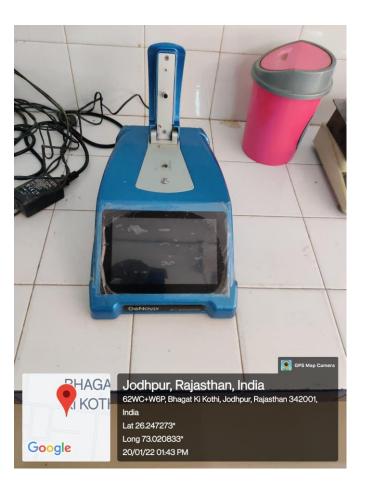

REEN HOUSE**





AEROPONICS UNIT





### **INOCULATION & CULTURE ROOMS**









### WALK-IN TRANSGENIC PLANT GROWTH CHAMBER, COLD ROOM, MICROBIAL CHAMBER

### **INCUABTORS/ INDUSTRIAL OVEN**







### 1D SDS-PAGE/ 2-D PAGE UNITS













**HPLC** AAS



### COOLING CENTRIFUGES













Jodhpur, Rajasthan, India
62WC+W6P, Bhagat Ki Kothi, Jodhpur, Rajasthan 342001, India
Lat 26.247281°
Long 73.020793°
20/01/22 01:41 PM



DEEP FREEZERS (-20, -80)









### **ICEMATIC, INCUBATORS**





# SINGLE AND DOUBLE DISTILLATION UNITS





### **AUTOCLAVES**







**SPEED-VAC** 



**REAL TIME PCR** 

#### **SPECTROFLURIMETER**







# GEL DOCUMENTATION SYSTEMS







### **AGAROSE GEL ELECTROPHORESIS UNITS**







### THERMOCYCLERS/PCR





MILLI-Q WATER
PURIFIER



LYOPHILIZER





UV-VIS
SPECTROPHOTOMETERS/NANODROP





### **STEREOMICROSCOPES**





### **FLUORESCENT MICROSCOPES**









#### **HERBARIUM**



#### **BOTANICAL GARDEN**



### **MAJOR RESEARCH FACILITIES**

# DEPARTMENT OF CHEMISTRY (UGC-SAP DRS-II)

1. LUMINOMETER (PHO



Prof. & Head

Department of Chemistry

J.N.V. University, Jodhpur

# 2. AUTOLAB (SPRINGER) SPR91101



Prof. & Head

Prof. & Head

Department of Chemistry

IN.V. University, Jodhpur

IN.V. University, Jodhpur



Department of Chemistry
J.N.V. University, Jodhpur



Prof. & Head
Department of Chemistry
Liniversity, Jodhpur

## 5. FT-IR (AGILENT)



4

Prof. & Head

Department of Chemistry

J.N.V. University, Jodhpur

# 6. FT- IR (VARION)



Prof. & Head

Prof. & Head

Personal Chemistry

### 7. DOUBLE-BEAM UV-VISIBLE SPECTROPHOT