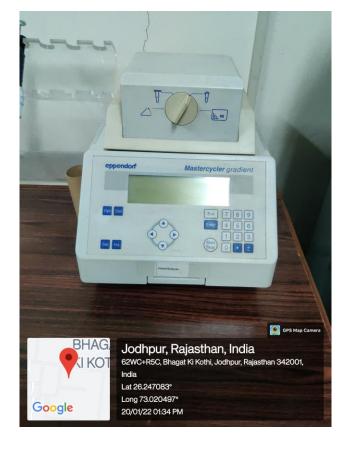

### THERMOCYCLERS/PCR

MILLI-Q WATER
PURIFIER

LYOPHILIZER

UV-VIS
SPECTROPHOTOMETERS/NANODROP