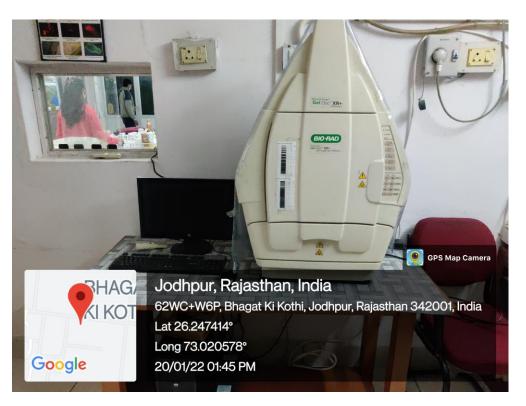

HOUSES/ GLASS HOUSES**





### **MODULAR MOLECULAR BIOLOGY LAB**



### **MICROPROPAGATION & HARDENING UNIT**





### **GREEN HOUSE**





AEROPONICS UNIT





### **INOCULATION & CULTURE ROOMS**









### WALK-IN TRANSGENIC PLANT GROWTH CHAMBER, COLD ROOM, MICROBIAL CHAMBER

### **INCUABTORS/ INDUSTRIAL OVEN**







### 1D SDS-PAGE/ 2-D PAGE UNITS













**HPLC** AAS



### COOLING CENTRIFUGES













Jodhpur, Rajasthan, India
62WC+W6P, Bhagat Ki Kothi, Jodhpur, Rajasthan 342001, India
Lat 26.247281°
Long 73.020793°
20/01/22 01:41 PM



DEEP FREEZERS (-20, -80)









### **ICEMATIC, INCUBATORS**





# SINGLE AND DOUBLE DISTILLATION UNITS





### **AUTOCLAVES**







**SPEED-VAC** 



**REAL TIME PCR** 

#### **SPECTROFLURIMETER**







# GEL DOCUMENTATION SYSTEMS







### **AGAROSE GEL ELECTROPHORESIS UNITS**







### THERMOCYCLERS/PCR





MILLI-Q WATER
PURIFIER



LYOPHILIZER





UV-VIS
SPECTROPHOTOMETERS/NANODROP





### **STEREOMICROSCOPES**





### **FLUORESCENT MICROSCOPES**









#### **HERBARIUM**



#### **BOTANICAL GARDEN**



### **MAJOR RESEARCH FACILITIES**

# DEPARTMENT OF CHEMISTRY (UGC-SAP DRS-II)

1. LUMINOMETER (PHO



Prof. & Head

Department of Chemistry

J.N.V. University, Jodhpur

# 2. AUTOLAB (SPRINGER) SPR91101



Prof. & Head

Prof. & Head

Department of Chemistry

IN.V. University, Jodhpur

IN.V. University, Jodhpur



Department of Chemistry
J.N.V. University, Jodhpur



Prof. & Head
Department of Chemistry
Liniversity, Jodhpur

## 5. FT-IR (AGILENT)



4

Prof. & Head

Department of Chemistry

J.N.V. University,