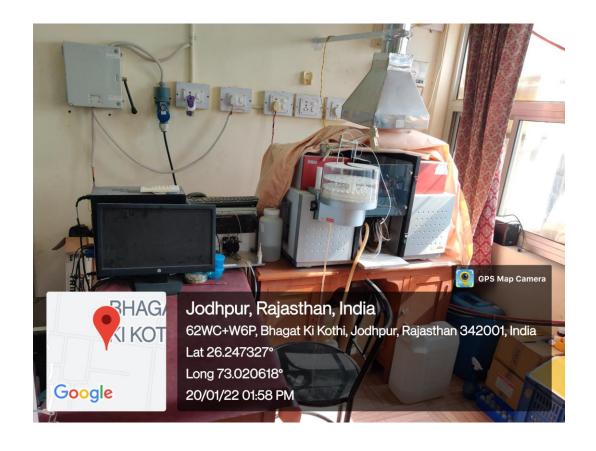

### COOLING CENTRIFUGES

Jodhpur, Rajasthan, India
62WC+W6P, Bhagat Ki Kothi, Jodhpur, Rajasthan 342001, India
Lat 26.247281°
Long 73.020793°
20/01/22 01:41 PM

DEEP FREEZERS (-20, -80)