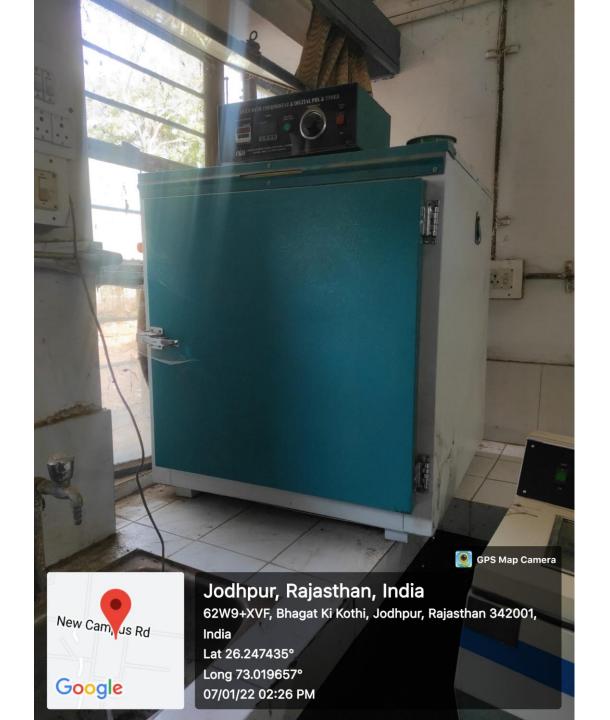

ent of Chemistry

J.N.V. University, Jodhpur

# 6. FT- IR (VARION)



Prof. & Head

Prof. & Head

Personal Chemistry

### 7. DOUBLE-BEAM UV-VISIBLE SPECTROPHOTOMETER



Prof. & Head

Department of Chemistry

J.N.V. University, Jadhpur

# 8. PERKIN ELMER UV- VISIBLE SPECTROPHOTOMETER



Prof. & Head

### 9. HPLC BINARY PUMP DIONEX





#### 11. MP-AES 4210 -AGLIENT TECHNOLOGIES



Per L & Head

Department of Chemistry

IN. V. University, Jodipur

#### **MAJOR RESEARCH FACILITIES**

# DEPARTMENT OF PHYSICS (UGC-SAP DRS-II)





#### Mossbaur spectrometer





#### XRD PANalytical XPert Pro



#### UV Vis Cary 60



# Impedance analyzer 1 MHz to 1 GHz KEYSIGHT technology



# DSC 214 polymath NETZSCH

#### **MAJOR RESEARCH FACILITIES**

## DEPARTMENT OF ZOOLOGY (UGC-SAP DRS)