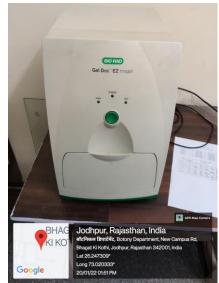

ADVANCED STUDIES)

### **GREEN HOUSES/ GLASS HOUSES**





### **MODULAR MOLECULAR BIOLOGY LAB**



### **MICROPROPAGATION & HARDENING UNIT**





### **GREEN HOUSE**





AEROPONICS UNIT





### **INOCULATION & CULTURE ROOMS**









### WALK-IN TRANSGENIC PLANT GROWTH CHAMBER, COLD ROOM, MICROBIAL CHAMBER

### **INCUABTORS/ INDUSTRIAL OVEN**







### 1D SDS-PAGE/ 2-D PAGE UNITS













**HPLC** AAS



### COOLING CENTRIFUGES













Jodhpur, Rajasthan, India
62WC+W6P, Bhagat Ki Kothi, Jodhpur, Rajasthan 342001, India
Lat 26.247281°
Long 73.020793°
20/01/22 01:41 PM



DEEP FREEZERS (-20, -80)









### **ICEMATIC, INCUBATORS**





# SINGLE AND DOUBLE DISTILLATION UNITS





### **AUTOCLAVES**







**SPEED-VAC** 



**REAL TIME PCR** 

#### **SPECTROFLURIMETER**







# GEL DOCUMENTATION SYSTEMS







### **AGAROSE GEL ELECTROPHORESIS UNITS**







### THERMOCYCLERS/PCR





MILLI-Q WATER
PURIFIER



LYOPHILIZER





UV-VIS
SPECTROPHOTOMETERS/NANODROP





### **STEREOMICROSCOPES**





### **FLUORESCENT MICROSCOPES**









#### **HERBARIUM**



#### **BOTANICAL GARDEN**



### **MAJOR RESEARCH FACILITIES**

# DEPARTMENT OF CHEMISTRY (UGC-SAP DRS-II)

1. LUMINOMETER (PHO



Prof. & Head

Department of Chemistry

J.N.V. University, Jodhpur

# 2. AUTOLAB (SPRINGER) SPR91101



Prof. & Head

Prof. & Head

Department of Chemistry

IN.V. University, Jodhpur

IN.V. University, Jodhpur



Department of Chemistry
J.N.V. University, Jodhpur



Prof. & Head
Department of Chemistry
Liniversity, Jodhpur

## 5. FT-IR (AGILENT)



4

Prof. & Head

Department o