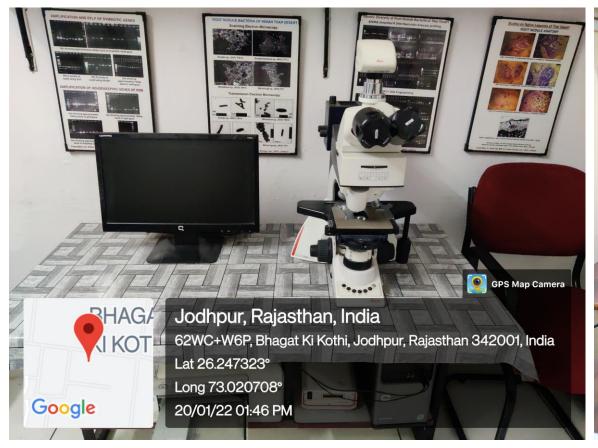

PLANT GROWTH CHAMBER, COLD ROOM, MICROBIAL CHAMBER

### **INCUABTORS/ INDUSTRIAL OVEN**







### 1D SDS-PAGE/ 2-D PAGE UNITS













**HPLC** AAS



### COOLING CENTRIFUGES













Jodhpur, Rajasthan, India
62WC+W6P, Bhagat Ki Kothi, Jodhpur, Rajasthan 342001, India
Lat 26.247281°
Long 73.020793°
20/01/22 01:41 PM



DEEP FREEZERS (-20, -80)









### **ICEMATIC, INCUBATORS**





# SINGLE AND DOUBLE DISTILLATION UNITS





### **AUTOCLAVES**







**SPEED-VAC** 



**REAL TIME PCR** 

#### **SPECTROFLURIMETER**







# GEL DOCUMENTATION SYSTEMS







### **AGAROSE GEL ELECTROPHORESIS UNITS**







### THERMOCYCLERS/PCR





MILLI-Q WATER
PURIFIER



LYOPHILIZER





UV-VIS
SPECTROPHOTOMETERS/NANODROP





### **STEREOMICROSCOPES**





### **FLUORESCENT MICROSCOPES**









#### **HERBARIUM**



#### **BOTANICAL GARDEN**



### **MAJOR RESEARCH FACILITIES**

# DEPARTMENT OF CHEMISTRY (UGC-SAP DRS-II)

1. LUMINOMETER (PHO



Prof. & Head

Department of Chemistry

J.N.V. University, Jodhpur

# 2. AUTOLAB (SPRINGER) SPR91101



Prof. & Head

Prof. & Head

Department of Chemistry

IN.V. University, Jodhpur

IN.V. University, Jodhpur



Department of Chemistry
J.N.V. University, Jodhpur



Prof. & Head
Department of Chemistry
Liniversity, Jodhpur

## 5. FT-IR (AGILENT)



4

Prof. & Head

Department of Chemistry

J.N.V. University, Jodhpur

# 6. FT- IR (VARION)



Prof. & Head

Prof. & Head

Personal Chemistry

### 7. DOUBLE-BEAM UV-VISIBLE SPECTROPHOTOMETER



Prof. & Head

Department of Chemistry

J.N.V. University, Jadhpur

# 8. PERKIN ELMER UV- VISIBLE