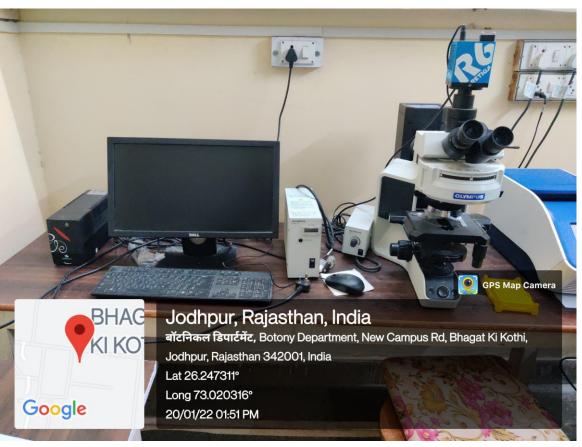

LANT GROWTH CHAMBER, COLD ROOM, MICROBIAL CHAMBER

### **INCUABTORS/ INDUSTRIAL OVEN**







### 1D SDS-PAGE/ 2-D PAGE UNITS













**HPLC** AAS



### COOLING CENTRIFUGES













Jodhpur, Rajasthan, India
62WC+W6P, Bhagat Ki Kothi, Jodhpur, Rajasthan 342001, India
Lat 26.247281°
Long 73.020793°
20/01/22 01:41 PM



DEEP FREEZERS (-20, -80)









### **ICEMATIC, INCUBATORS**





# SINGLE AND DOUBLE DISTILLATION UNITS





### **AUTOCLAVES**







**SPEED-VAC** 



**REAL TIME PCR** 

#### **SPECTROFLURIMETER**







# GEL DOCUMENTATION SYSTEMS







### **AGAROSE GEL ELECTROPHORESIS UNITS**







### THERMOCYCLERS/PCR





MILLI-Q WATER
PURIFIER



LYOPHILIZER





UV-VIS
SPECTROPHOTOMETERS/NANODROP





### **STEREOMICROSCOPES**





### **FLUORESCENT MICROSCOPES**









#### **HERBARIUM**



#### **BOTANICAL GARDEN**



### **MAJOR RESEARCH FACILITIES**

# DEPARTMENT OF CHEMISTRY (UGC-SAP DRS-II)

1. LUMINOMETER (PHO



Prof. & Head

Department of Chemistry

J.N.V. University, Jodhpur

# 2. AUTOLAB (SPRINGER) SPR91101



Prof. & Head

Prof. & Head

Department of Chemistry

IN.V. University, Jodhpur

IN.V. University, Jodhpur



Department of Chemistry
J.N.V. University, Jodhpur



Prof. & Head
Department of Chemistry
Liniversity, Jodhpur

## 5. FT-IR (AGILENT)



4

Prof. & Head

Department of Chemistry

J.N.V. University, Jodhpur

# 6. FT- IR (VARION)



Prof. & Head

Prof. & Head

Personal Chemistry

### 7. DOUBLE-BEAM UV-VISIBLE SPECTROPHOTOMETER



Prof. & Head

Department of Chemistry

J.N.V. University, Jadhpur

# 8. PERKIN ELMER UV- VISIBLE S