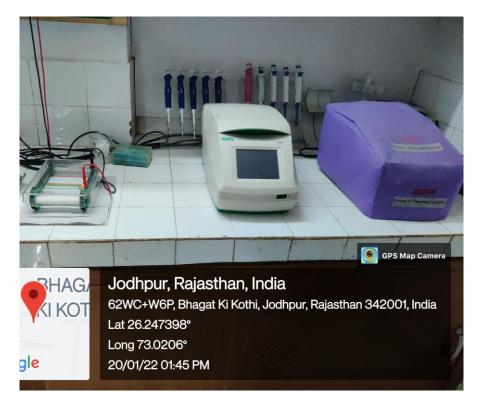

### THERMOCYCLERS/PCR

MILLI-Q WATER
PURIFIER

LYOPHILIZER

UV-VIS
SPECTROPHOTOMETERS/NANODROP