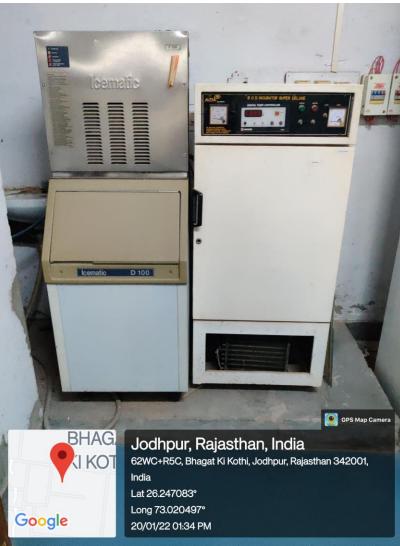

d implemented

### **MAJOR RESEARCH FACILITIES**

# DEPARTMENT OF BOTANY (UGC-SAP II-CAS I, DST-FIST, UGC-COSIST)

# MAJOR RESEARCH FACILITIES-DEPARTMENT OF BOTANY (UGC-CENTRE FOR ADVANCED STUDIES)

### **GREEN HOUSES/ GLASS HOUSES**





### **MODULAR MOLECULAR BIOLOGY LAB**



### **MICROPROPAGATION & HARDENING UNIT**





### **GREEN HOUSE**





AEROPONICS UNIT





### **INOCULATION & CULTURE ROOMS**









### WALK-IN TRANSGENIC PLANT GROWTH CHAMBER, COLD ROOM, MICROBIAL CHAMBER

### **INCUABTORS/ INDUSTRIAL OVEN**







### 1D SDS-PAGE/ 2-D PAGE UNITS













**HPLC** AAS



### COOLING CENTRIFUGES













Jodhpur, Rajasthan, India
62WC+W6P, Bhagat Ki Kothi, Jodhpur, Rajasthan 342001, India
Lat 26.247281°
Long 73.020793°
20/01/22 01:41 PM



DEEP FREEZERS (-20, -80)









### **ICEMATIC, INCUBATORS**





# SINGLE AND DOUBLE DISTILLATION UNITS





### **AUTOCLAVES**







**SPEED-VAC** 



**REAL TIME PCR** 

#### **SPECTROFLURIMETER**







# GEL DOCUMENTATION SYSTEMS







### **AGAROSE GEL ELECTROPHORESIS UNITS**







### THERMOCYCLERS/PCR





MILLI-Q WATER
PURIFIER



LYOPHILIZER





UV-VIS
SPECTROPHOTOMETERS/NANODROP





### **STEREOMICROSCOPES**





### **FLUORESCENT MICROSCOPES**









#### **HERBARIUM**



#### **BOTANICAL GARDEN**



### **MAJOR RESEARCH FACILITIES**

# DEPARTMENT OF CHEMISTRY (UGC-SAP DRS-II)

1. LUMINOMETER (PHO



Prof. & Head

Department of Chemistry

J.N.V. University, Jodhpur

# 2. AUTOLAB (SPRINGER) SPR91101



Prof. & Head

Prof. & Head

Department of Chemistry

IN.V. University, Jodhpur

IN.V. University