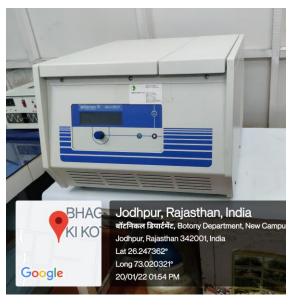

### COOLING CENTRIFUGES

Jodhpur, Rajasthan, India
62WC+W6P, Bhagat Ki Kothi, Jodhpur, Rajasthan 342001, India
Lat 26.247281°
Long 73.020793°
20/01/22 01:41 PM

DEEP FREEZERS (-20, -80)