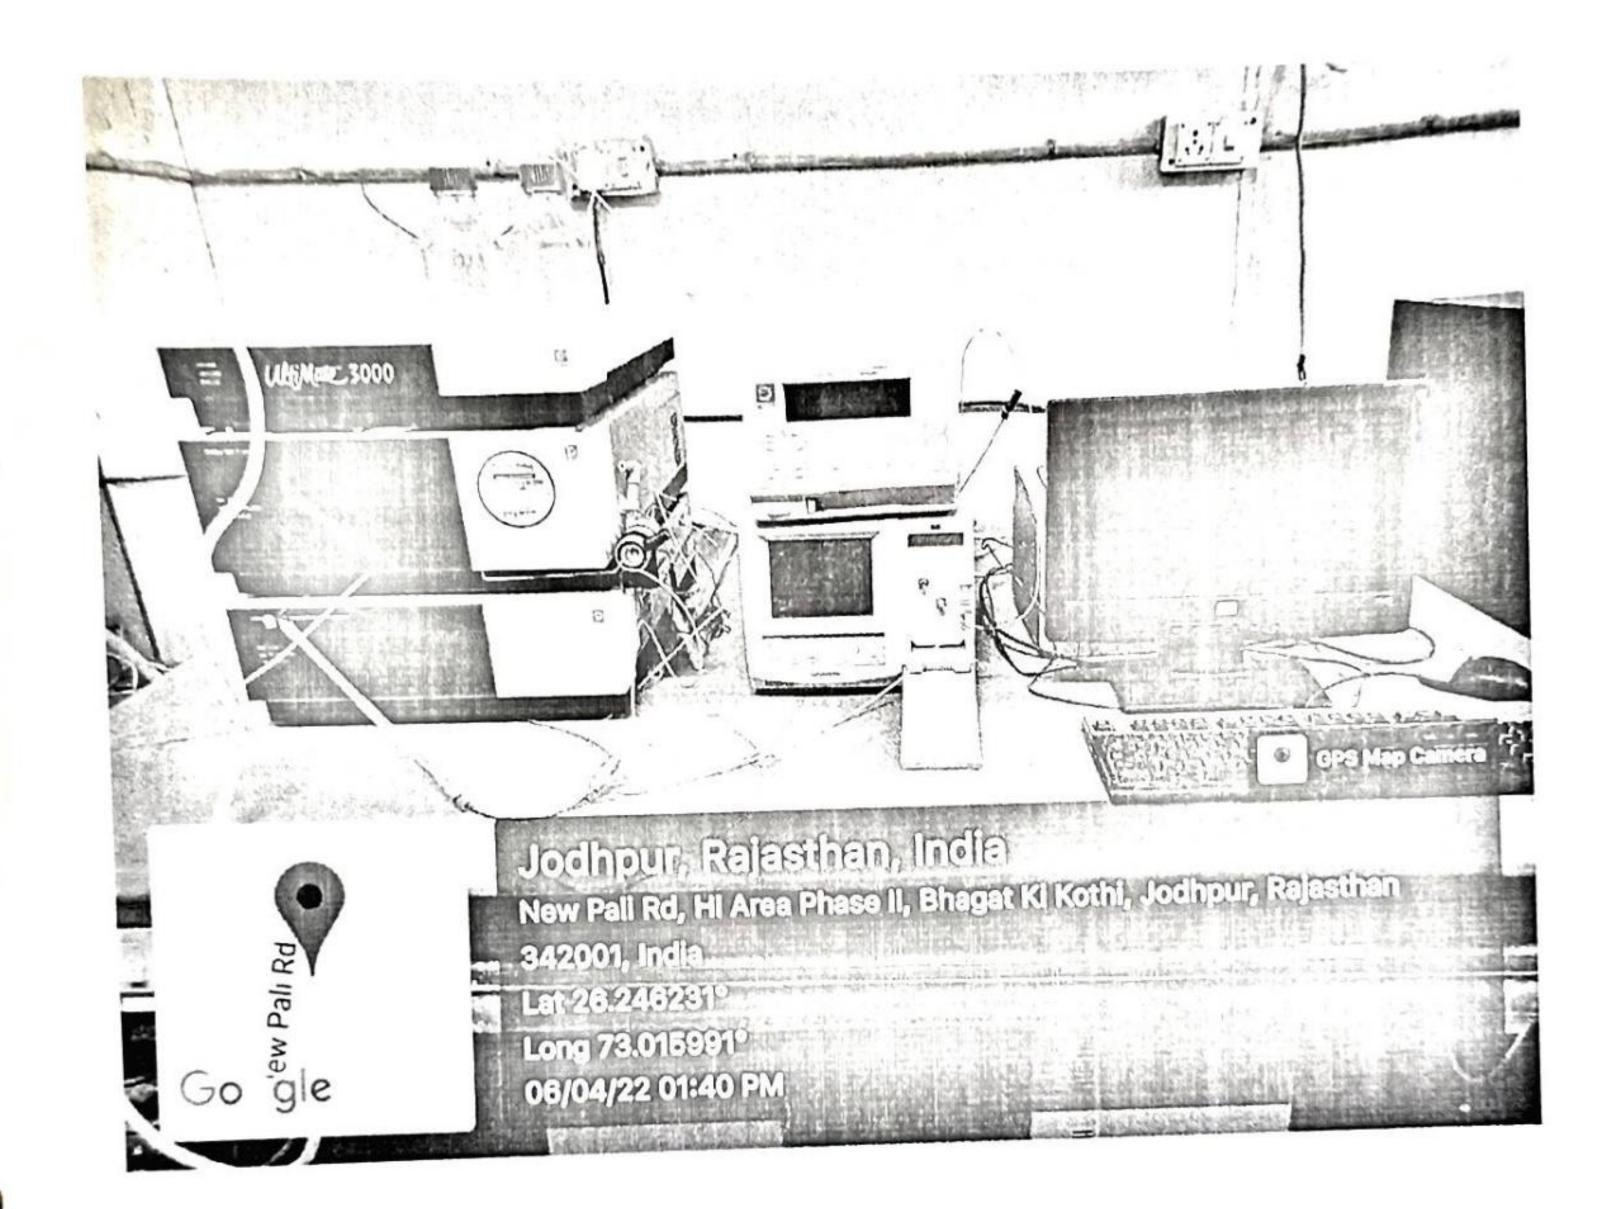

TRY (UGC-SAP DRS-II)

1. LUMINOMETER (PHO



Prof. & Head

Department of Chemistry

J.N.V. University, Jodhpur

# 2. AUTOLAB (SPRINGER) SPR91101



Prof. & Head

Prof. & Head

Department of Chemistry

IN.V. University, Jodhpur

IN.V. University, Jodhpur



Department of Chemistry
J.N.V. University, Jodhpur



Prof. & Head
Department of Chemistry
Liniversity, Jodhpur

## 5. FT-IR (AGILENT)



4

Prof. & Head

Department of Chemistry

J.N.V. University, Jodhpur

# 6. FT- IR (VARION)



Prof. & Head

Prof. & Head

Personal Chemistry

### 7. DOUBLE-BEAM UV-VISIBLE SPECTROPHOTOMETER



Prof. & Head

Department of Chemistry

J.N.V. University, Jadhpur

# 8. PERKIN ELMER UV- VISIBLE SPECTROPHOTOMETER



Prof. & Head

### 9. HPLC BINARY PUMP DIONEX





#### 11. MP-AES 4210 -AGLIENT TECHNOLOGIES



Per L & Head

Department of Chemistry

IN. V. University, Jodipur

#### **MAJOR RESEARCH FACILITIES**

# DEPARTMENT OF PHYSICS (UGC-SAP DRS-II)





#### Mossbaur spectrometer





#### XRD PANalytical XPert Pro



#### UV Vis Cary 60



# Impedance analyzer 1 MHz to 1 GHz KEYSIGHT technology



# DSC 214 polymath NETZSCH

#### **MAJOR RESEARCH FACILITIES**

## DEPARTMENT OF ZOOLOGY (UGC-SAP DRS)