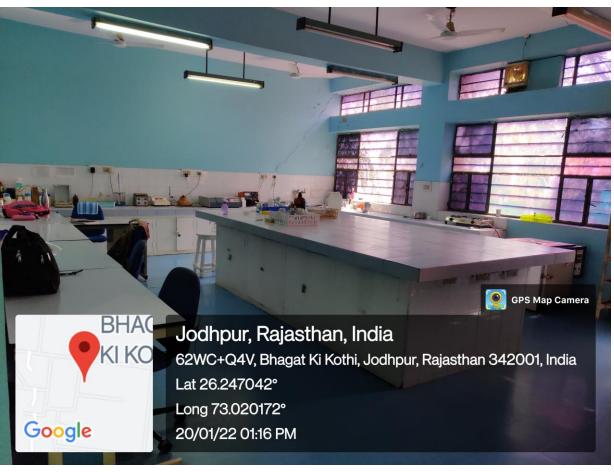

### JAI NARAIN VYAS UNIVERSITY JODHPUR



<u>2016 - 2021</u>

3.1.1 The institution's Research facilities are frequently updated and there is a well-defined policy for promotion of research which is uploaded on the institutional website and implemented

### **MAJOR RESEARCH FACILITIES**

# DEPARTMENT OF BOTANY (UGC-SAP II-CAS I, DST-FIST, UGC-COSIST)

# MAJOR RESEARCH FACILITIES-DEPARTMENT OF BOTANY (UGC-CENTRE FOR ADVANCED STUDIES)

### **GREEN HOUSES/ GLASS HOUSES**





### **MODULAR MOLECULAR BIOLOGY LAB**



### **MICROPROPAGATION & HARDENING UNIT**





### **GREEN HOUSE**





AEROPONICS UNIT





### **INOCULATION & CULTURE ROOMS**









### WALK-IN TRANSGENIC PLANT GROWTH CHAMBER, COLD ROOM, MICROBIAL CHAMBER

### **INCUABTORS/ INDUSTRIAL OVEN**







### 1D SDS-PAGE/ 2-D PAGE UNITS













**HPLC** AAS



### COOLING CENTRIFUGES













Jodhpur, Rajasthan, India
62WC+W6P, Bhagat Ki Kothi, Jodhpur, Rajasthan 342001, India
Lat 26.247281°
Long 73.020793°
20/01/22 01:41 PM



DEEP FREEZERS (-20, -80)









### **ICEMATIC, INCUBATORS**





# SINGLE AND DOUBLE DISTILLATION UNITS





### **AUTOCLAVES**







**SPEED-VAC** 



**REAL TIME PCR** 

#### **SPECTROFLURIMETER**







# GEL DOCUMENTATION SYSTEMS







### **AGAROSE GEL ELECTROPHORESIS UNITS**







### THERMOCYCLERS/PCR





MILLI-Q WATER
PURIFIER



LYOPHI