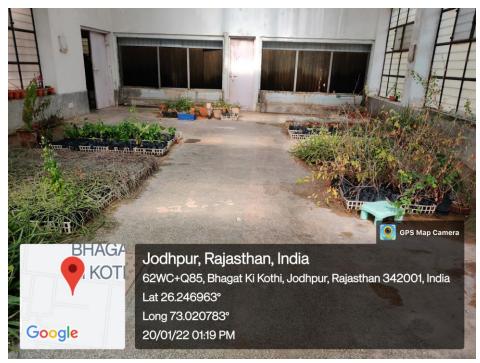

### JAI NARAIN VYAS UNIVERSITY JODHPUR



<u>2016 - 2021</u>

3.1.1 The institution's Research facilities are frequently updated and there is a well-defined policy for promotion of research which is uploaded on the institutional website and implemented

### **MAJOR RESEARCH FACILITIES**

# DEPARTMENT OF BOTANY (UGC-SAP II-CAS I, DST-FIST, UGC-COSIST)

# MAJOR RESEARCH FACILITIES-DEPARTMENT OF BOTANY (UGC-CENTRE FOR ADVANCED STUDIES)

### **GREEN HOUSES/ GLASS HOUSES**





### **MODULAR MOLECULAR BIOLOGY LAB**



### **MICROPROPAGATION & HARDENING UNIT**





### **GREEN HOUSE**





AEROPONICS UNIT





### **INOCULATION & CULTURE ROOMS**









### WALK-IN TRANSGENIC PLANT GROWTH CHAMBER, COLD ROOM, MICROBIAL CHAMBER

### **INCUABTORS/ INDUSTRIAL OVEN**







### 1D SDS-PAGE/ 2-D PAGE UNITS













**HPLC** AAS



### COOLING CENTRIFUGES













Jodhpur, Rajasthan, India
62WC+W6P, Bhagat Ki Kothi, Jodhpur, Rajasthan 342001, India
Lat 26.247281°
Long 73.020793°
20/01/22 01:41 PM



DEEP FREEZERS (-20, -80)









### **ICEMATIC, INCUBATORS**





# SINGLE AND DOUBLE DISTILLATION UNITS





### **AUTOCLAVES**







**SPEED-VAC** 



**REAL TIME PCR** 

#### **SPECTROFLURIMETER**







# GEL DOCUMENTATION SYSTEMS







### **AGAROSE GEL ELECTROPHORESIS UNITS**







### THERMOCYCLERS/PCR





MILLI-Q WATER
PURIFIER



LYOPHILIZER





UV-VIS
SPECTROPHOTOMETERS/NANODRO