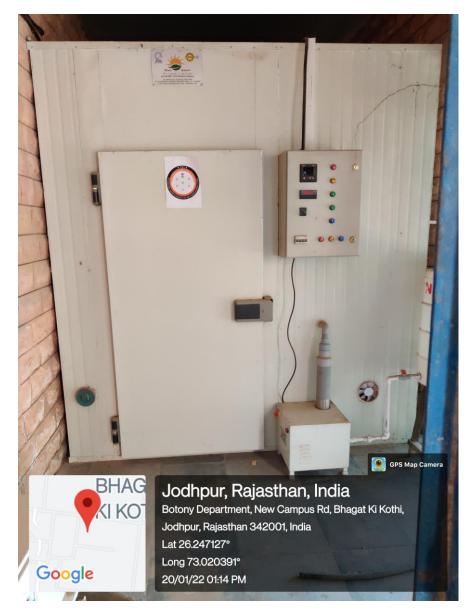

### JAI NARAIN VYAS UNIVERSITY JODHPUR



<u>2016 - 2021</u>

3.1.1 The institution's Research facilities are frequently updated and there is a well-defined policy for promotion of research which is uploaded on the institutional website and implemented

### **MAJOR RESEARCH FACILITIES**

# DEPARTMENT OF BOTANY (UGC-SAP II-CAS I, DST-FIST, UGC-COSIST)

# MAJOR RESEARCH FACILITIES-DEPARTMENT OF BOTANY (UGC-CENTRE FOR ADVANCED STUDIES)

### **GREEN HOUSES/ GLASS HOUSES**





### **MODULAR MOLECULAR BIOLOGY LAB**



### **MICROPROPAGATION & HARDENING UNIT**





### **GREEN HOUSE**





AEROPONICS UNIT





### **INOCULATION & CULTURE ROOMS**









### WALK-IN TRANSGENIC PLANT GROWTH CHAMBER, COLD ROOM, MICROBIAL CHAMBER

### **INCUABTORS/ INDUSTRIAL OVEN**







### 1D SDS-PAGE/ 2-D PAGE UNITS













**HPLC** AAS



### COOLING CENTRIFUGES













Jodhpur, Rajasthan, India
62WC+W6P, Bhagat Ki Kothi, Jodhpur, Rajasthan 342001, India
Lat 26.247281°
Long 73.020793°
20/01/22 01:41 PM



DEEP FREEZERS (-20, -80)









### **ICEMATIC, INCUBATORS**





# SINGLE AND DOUBLE DISTILLATION UNITS





### **AUTOCLAVES**







**SPEED-VAC** 



**REAL TIME PCR** 

#### **SPECTROFLURIMETER**







# GEL DOCUMENTATION SYSTEMS







### **AGAROSE GEL ELECTROPHORESIS UNITS**







### THERMOCYCLERS/PCR





MILLI-Q WATER
PURIFIER



LYOPHILIZER





UV-VIS
SPECTROPHOTOMETERS/NANODROP





### **STEREOMICROSCOPES**





### **F