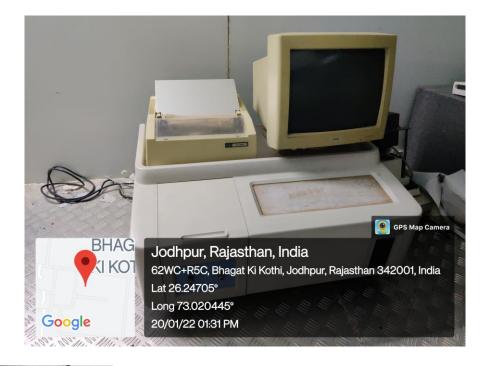

### 7. DOUBLE-BEAM UV-VISIBLE SPECTROPHOTOMETER

Prof. & Head

Department of Chemistry

J.N.V. University, Jadhpur