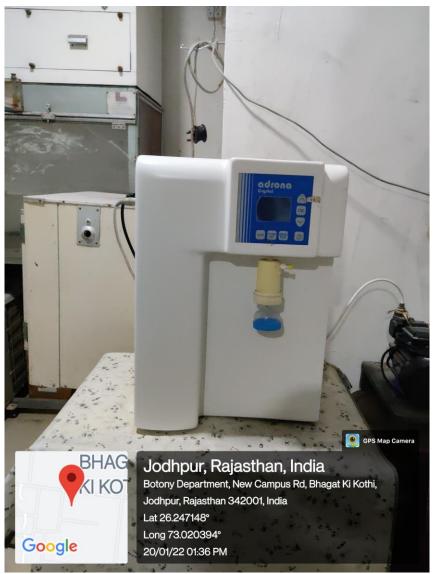

### THERMOCYCLERS/PCR

MILLI-Q WATER
PURIFIER

LYOPHILIZER

UV-VIS
SPECTROPHOTOMETERS/NANODROP