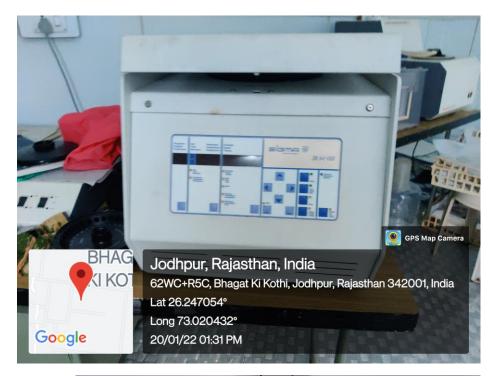

### COOLING CENTRIFUGES

Jodhpur, Rajasthan, India
62WC+W6P, Bhagat Ki Kothi, Jodhpur, Rajasthan 342001, India
Lat 26.247281°
Long 73.020793°
20/01/22 01:41 PM

DEEP FREEZERS (-20, -80)