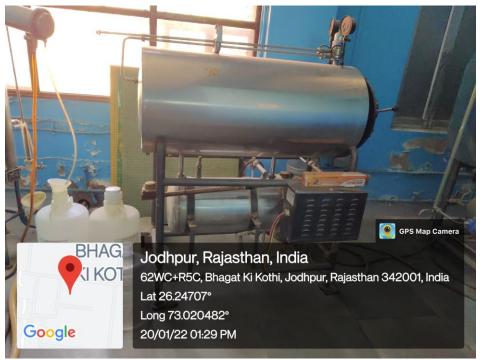

P II-CAS I, DST-FIST, UGC-COSIST)

# MAJOR RESEARCH FACILITIES-DEPARTMENT OF BOTANY (UGC-CENTRE FOR ADVANCED STUDIES)

### **GREEN HOUSES/ GLASS HOUSES**





### **MODULAR MOLECULAR BIOLOGY LAB**



### **MICROPROPAGATION & HARDENING UNIT**





### **GREEN HOUSE**





AEROPONICS UNIT





### **INOCULATION & CULTURE ROOMS**









### WALK-IN TRANSGENIC PLANT GROWTH CHAMBER, COLD ROOM, MICROBIAL CHAMBER

### **INCUABTORS/ INDUSTRIAL OVEN**







### 1D SDS-PAGE/ 2-D PAGE UNITS













**HPLC** AAS



### COOLING CENTRIFUGES













Jodhpur, Rajasthan, India
62WC+W6P, Bhagat Ki Kothi, Jodhpur, Rajasthan 342001, India
Lat 26.247281°
Long 73.020793°
20/01/22 01:41 PM



DEEP FREEZERS (-20, -80)









### **ICEMATIC, INCUBATORS**





# SINGLE AND DOUBLE DISTILLATION UNITS





### **AUTOCLAVES**







**SPEED-VAC** 



**REAL TIME PCR** 

#### **SPECTROFLURIMETER**







# GEL DOCUMENTATION SYSTEMS







### **AGAROSE GEL ELECTROPHORESIS UNITS**







### THERMOCYCLERS/PCR





MILLI-Q WATER
PURIFIER



LYOPHILIZER





UV-VIS
SPECTROPHOTOMETERS/NANODROP





### **STEREOMICROSCOPES**





### **FLUORESCENT MICROSCOPES**









#### **HERBARIUM**



#### **BOTANICAL GARDEN**



### **MAJOR RESEARCH FACILITIES**

# DEPARTMENT OF CHEMISTRY (UGC-SAP DRS-II)

1. LUMINOMETER (PHO



Prof. & Head

Department of Chemistry

J.N.V. University, Jodhpur

# 2. AUTOLAB (SPRINGER) SPR91101



Prof. & Head

Prof. & Head

Department of Chemistry

IN.V. University, Jodhpur

IN.V. University, Jodhpur



Department of Chemistry
J.N.V. University, Jodhpur



Prof. & Head