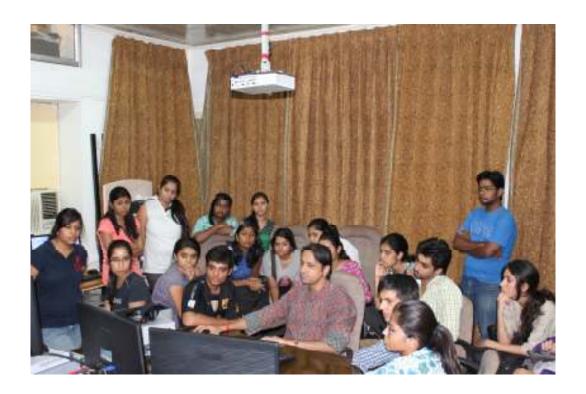

#### 11. Details of training workshops/conferences organized by the centre

Training Programme/Workshop on SWAYAM 2.0 Platform for Course Coordinators of MOOCs Courses organized on 5<sup>th</sup> August, 2019 at EMMRC Jodhpur. Following Course Coordinators attended the workshop:-

- 1. Prof. M.S. Sisodia, Retired Professor, Dept. of Geology, Jai Narain Vyas University, Jodhpur
- 2. Prof. Meeta Nahalani, Department of Management Studies, Jai Narain Vyas University, Jodhpur
- 3. Ms. Amita Bissa, Chartered Accountant, Jodhpur

Introduction Session: Detailed introduction regarding development of MOOC courses and SWAYAM 2.0 Platform was given by Mr. Vinod Chandra Sati, Producer-II. An introductory video film provided by CEC on development of MOOCs and various activities of CEC and Media Centres was also shown to the participants.

Second Session: The second session was devoted to the various precautions and care that the subject expert/course coordinator has to take care while shooting of programmes for MOOCs. This session was presented by Mr. Praveen Kumar Jha, Producer-I.

Third session: The third session in this workshop was devoted to the practical handling of the MOOC courses and understanding of SWAYAM 2.0 Platform. This session was presented by Mr. Subhash Vyas, Graphic Artist & Mr. Ajay Asthana, Producer-I.